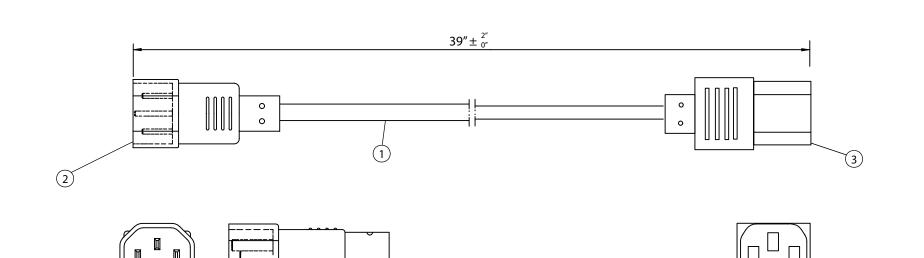

## NOTES:

- 1. CORDAGE: SJT, 16AWG / 3C, UNSHIELDED CEE COLOR CODE, TEMP. RATING 60°C, RATING: 125V 13A, JACKET COLOR: BLACK
- 2. PLUG END: IEC 60320 C-14
- 3. CONNECTOR: IEC 60320 C-13
- 4. APPROVALS: UL, cUL
- 5. ROHS COMPLIANT

| Dim<br>range | Tolerance<br>+/- | Qualtek Electronics Corp.<br>PPC DIVISION |                |                   |  |
|--------------|------------------|-------------------------------------------|----------------|-------------------|--|
| (mm)         | (mm)             | Part Number:                              | 318007-01      | RoHS<br>Compliant |  |
| 0-1          | 0.15             | Description:<br>POWER CORD                |                |                   |  |
| 1-6          | 0.20             |                                           |                |                   |  |
| 6-18         | 0.30             |                                           |                |                   |  |
| 18-50        | 0.50             |                                           | UNIT: in       | REV. B            |  |
| 50-120       | 0.70             | Drawn / Date                              | Checked / Date | Approved / Date   |  |
| 120-250      | 0.90             | S.TSAI 02-27-91                           |                | JJH / 02-27-91    |  |
| 250-500      | 1.20             | 02-27-91                                  | 02 27 51       | 5511, 02 27 51    |  |