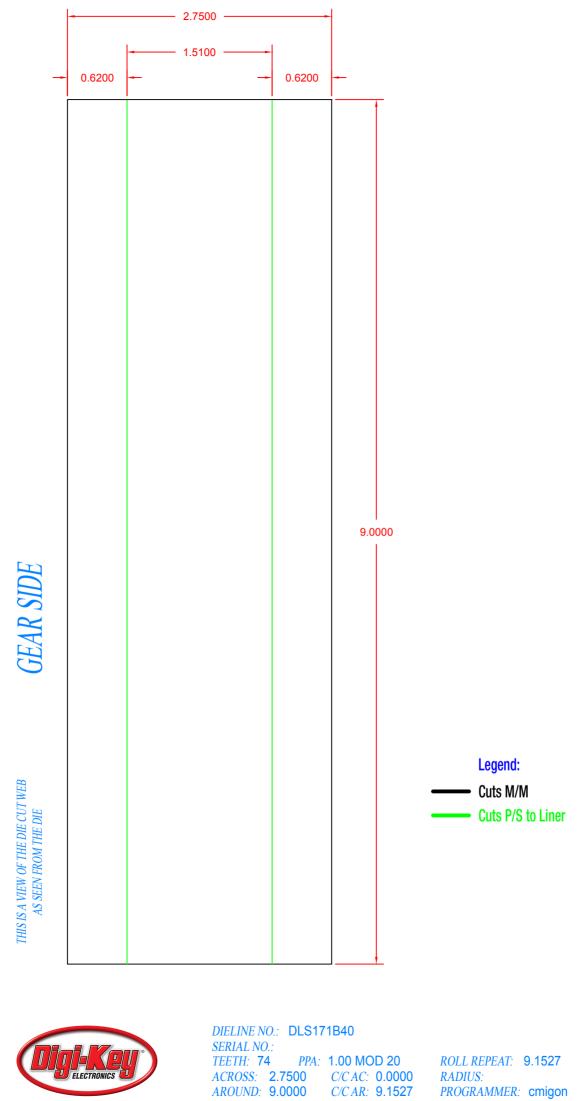

ROLL REPEAT: 9.1527 RADIUS: PROGRAMMER: cmigon

*C/CAC*: 0.0000

*C/CAR:* 9.1527