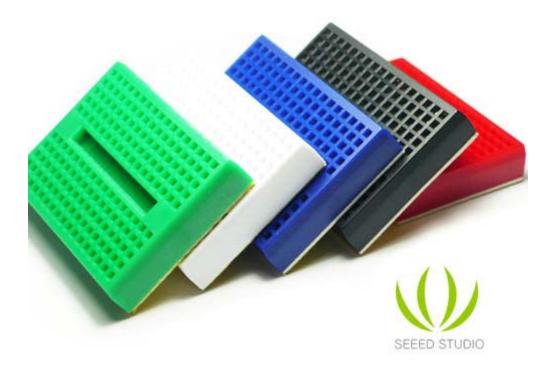

This is a very useful mini breadboard with 170 tie points. It has 5 colors, self-adhesive backing, perfect design for small project.