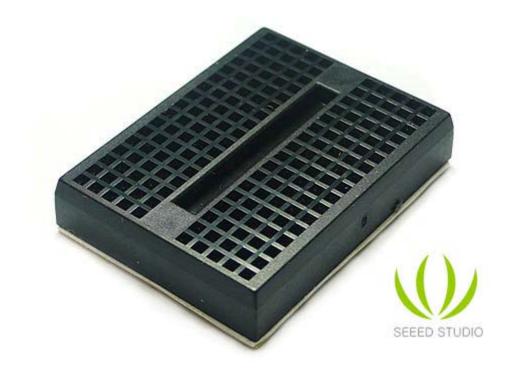

(images/minibread5.jpg)

Mini Bread board 4.5x3.5CM-Black

SKU: 319030004

(https://www.kickstarter.com/projects/seeed/wio-link-3-steps-5-minutes-build-your-iot-applicat/description?ref=banner\_depot)

Description

This is a very useful mini breadboard with 170 tie points. It has 5 colors, self-adhesive backing, perfect design for small project.