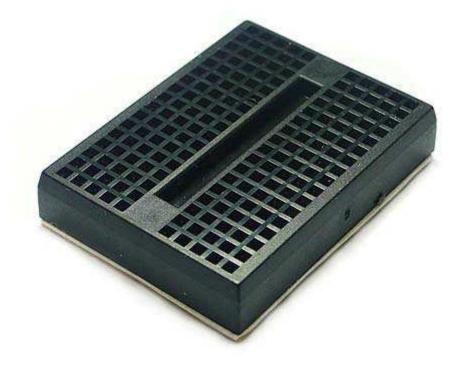

(images/minibread5.jpg)

Mini Bread board 4.5x3.5CM-Black

SKU: 319030004

(https://www.kickstarter.com/projects/seeed/wio-link-3-steps-5-minutes-build-your-iot-applicat/description?ref=banner\_depot)

Description

This is a very useful mini breadboard with 170 tie points. It has 5 colors, self-adhesive backing, perfect design for small project.