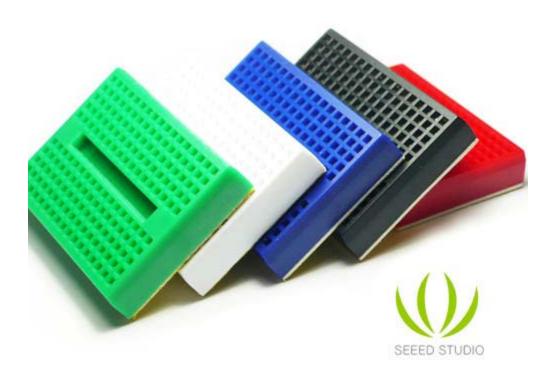

This is a very useful mini breadboard with 170 tie points. It has 5 colors, self-adhesive backing, perfect design for small project.