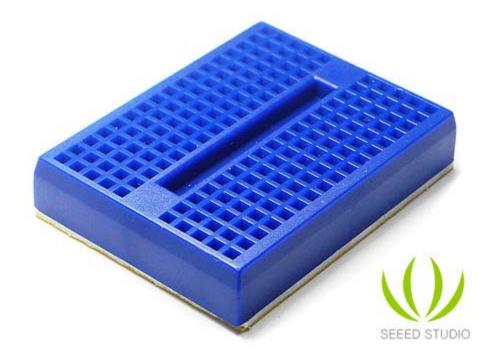

(images/minibread1.jpg)

Mini Bread board 4.5x3.5CM-Blue

SKU: 319030005

(https://www.kickstarter.com/projects/seeed/wio-link-3-steps-5-minutes-build-your-iot-applicat/description?ref=banner\_depot)

Description

This is a very useful mini breadboard with 170 tie points. It has 5 colors, self-adhesive backing, perfect design for small project.