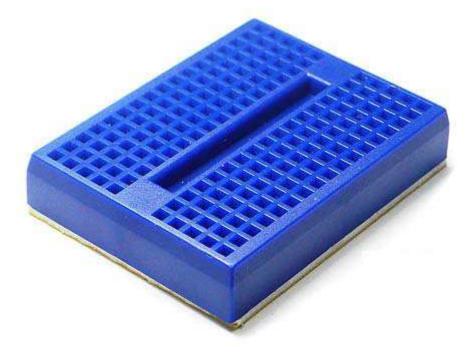

(images/minibread1.jpg)

Mini Bread board 4.5x3.5CM-Blue

SKU: 319030005

(https://www.kickstarter.com/projects/seeed/wio-link-3-steps-5-minutes-build-your-iot-applicat/description?ref=banner\_depot)

Description

This is a very useful mini breadboard with 170 tie points. It has 5 colors, self-adhesive backing, perfect design for small project.