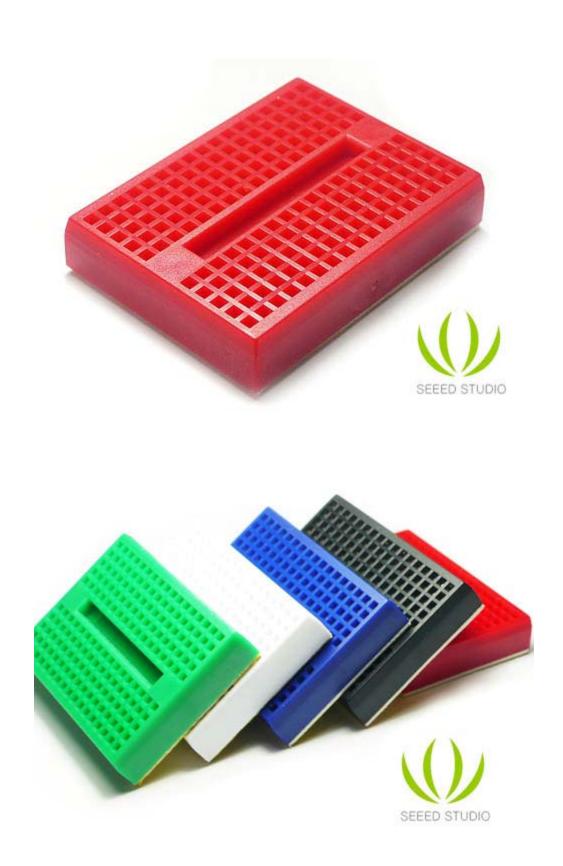

(images/minibread2.jpg) Mini Bread board 4.5x3.5CM-Red SKU: 319030007

(https://www.kickstarter.com/projects/seeed/wio-link-3-steps-5-minutes-build-your-iot-applicat/description?ref=banner\_depot)

This is a very useful mini breadboard with 170 tie points. It has 5 colors, self-adhesive backing, perfect design for small project.