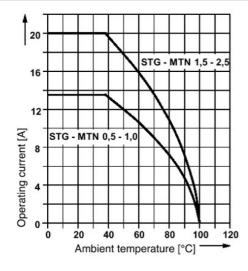

nto the plug housing MSTBC after crimping the conductor, for conductors from 0.5 to 1.0 mm²

| Commercial data          |                    |
|--------------------------|--------------------|
| GTIN (EAN)               | 4 017918 093341    |
| sales group              | A392               |
| Pack                     | 100 pcs.           |
| Customs tariff           | 85366990           |
| Catalog page information | Page 259 (CL-2009) |

# Product notes WEEE/RoHS-compliant since: 01/01/2003

http://
www.download.phoenixcontact.com
Please note that the data given
here has been taken from the
online catalog. For comprehensive
information and data, please refer
to the user documentation. The
General Terms and Conditions of
Use apply to Internet downloads.

## Diagrams/Drawings

## Diagram



#### Dimensioned drawing



#### Address

PHOENIX CONTACT Deutschland GmbH Flachsmarktstr. 8 32825 Blomberg,Germany Phone +49 5235 3 12000 Fax +49 5235 3 41200 http://www.phoenixcontact.de



© 2011 Phoenix Contact Technical modifications reserved;