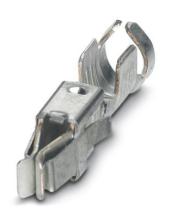

## **STG-MTN 0,5-1,0**

Order No.: 3190438

http://eshop.phoenixcontact.de/phoenix/treeViewClick.do?UID=3190438

Module female contact, is inserted into the plug housing MSTBC after crimping the conductor, for conductors from 0.5 to 1.0 mm²