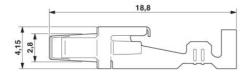

fter crimping the conductor, for conductors from 0.5 to 1.0 mm²

| Commercial data          |                    |
|--------------------------|--------------------|
| GTIN (EAN)               | 4 017918 093341    |
| sales group              | A392               |
| Pack                     | 100 pcs.           |
| Customs tariff           | 85366990           |
| Catalog page information | Page 259 (CL-2009) |

# Product notes WEEE/RoHS-compliant since: 01/01/2003

http://
www.download.phoenixcontact.com
Please note that the data given
here has been taken from the
online catalog. For comprehensive
information and data, please refer
to the user documentation. The
General Terms and Conditions of
Use apply to Internet downloads.

## Diagrams/Drawings

## Diagram



#### Dimensioned drawing



#### Address

PHOENIX CONTACT Deutschland GmbH Flachsmarktstr. 8 32825 Blomberg,Germany Phone +49 5235 3 12000 Fax +49 5235 3 41200 http://www.phoenixcontact.de



© 2011 Phoenix Contact Technical modifications reserved;