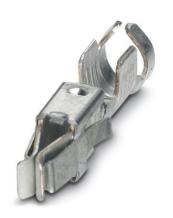

## **STG-MTN 1,5-2,5**

Order No.: 3190506

http://eshop.phoenixcontact.de/phoenix/treeViewClick.do?UID=3190506

Module female contact, is inserted into the plug housing MSTBC after crimping the conductor, for conductors from 1.5 to 2.5 mm²