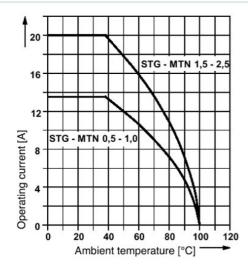

the plug housing MSTBC after crimping the conductor, for conductors from 1.5 to 2.5 mm²

| Commercial data          |                    |
|--------------------------|--------------------|
| GTIN (EAN)               | 4 017918 093372    |
| sales group              | A392               |
| Pack                     | 100 pcs.           |
| Customs tariff           | 85369010           |
| Catalog page information | Page 259 (CL-2009) |

# Product notes WEEE/RoHS-compliant since: 01/01/2003

http://
www.download.phoenixcontact.com
Please note that the data given
here has been taken from the
online catalog. For comprehensive
information and data, please refer
to the user documentation. The
General Terms and Conditions of
Use apply to Internet downloads.

#### Diagrams/Drawings

#### Diagram



#### Dimensioned drawing



#### Address

PHOENIX CONTACT Deutschland GmbH Flachsmarktstr. 8 32825 Blomberg,Germany Phone +49 5235 3 12000 Fax +49 5235 3 41200 http://www.phoenixcontact.de



© 2011 Phoenix Contact Technical modifications reserved;