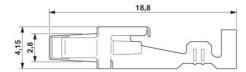

crimping the conductor, for conductors from 1.5 to 2.5 mm²

| Commercial data          |                    |
|--------------------------|--------------------|
| GTIN (EAN)               | 4 017918 093372    |
| sales group              | A392               |
| Pack                     | 100 pcs.           |
| Customs tariff           | 85369010           |
| Catalog page information | Page 259 (CL-2009) |

# Product notes WEEE/RoHS-compliant since: 01/01/2003

http://
www.download.phoenixcontact.com
Please note that the data given
here has been taken from the
online catalog. For comprehensive
information and data, please refer
to the user documentation. The
General Terms and Conditions of
Use apply to Internet downloads.

#### Diagrams/Drawings

#### Diagram



#### Dimensioned drawing



#### Address

PHOENIX CONTACT Deutschland GmbH Flachsmarktstr. 8 32825 Blomberg,Germany Phone +49 5235 3 12000 Fax +49 5235 3 41200 http://www.phoenixcontact.de



© 2011 Phoenix Contact Technical modifications reserved;