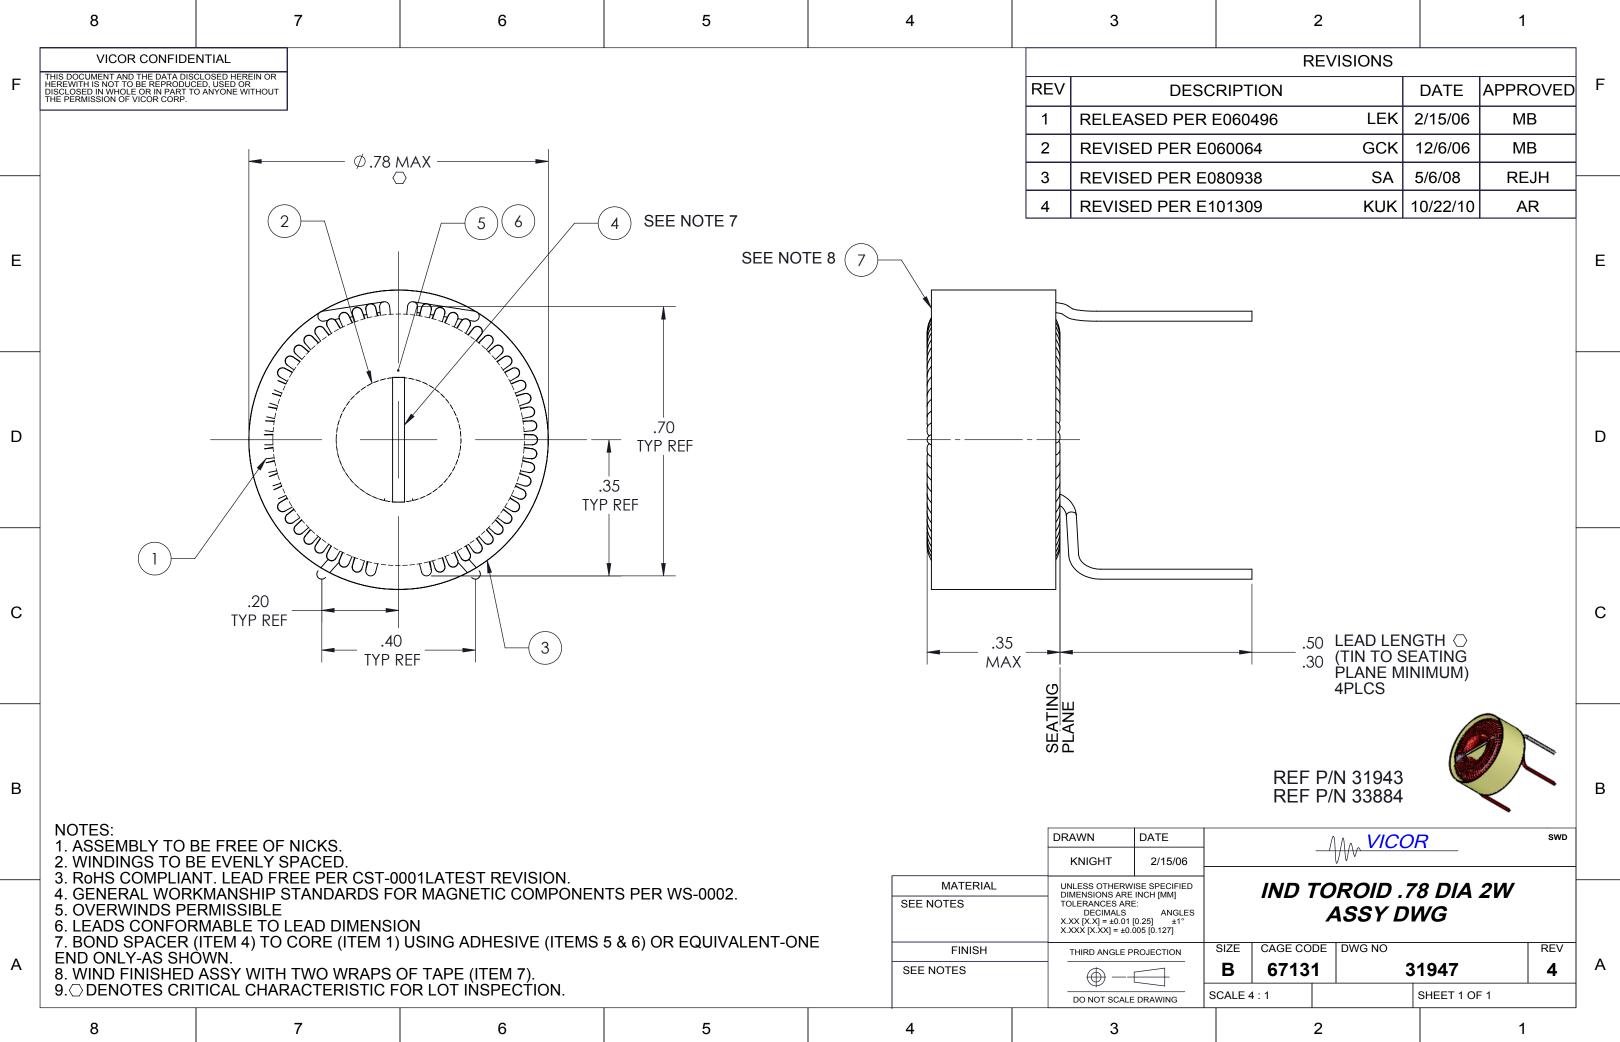

|            | 2 |     |          | 1        |   |
|------------|---|-----|----------|----------|---|
| REVISIONS  |   |     |          |          |   |
| ESCRIPTION |   |     | DATE     | APPROVED | F |
| ER E060496 |   | LEK | 2/15/06  | MB       |   |
| R E060064  |   | GCK | 12/6/06  | MB       |   |
| R E080938  |   | SA  | 5/6/08   | REJH     |   |
| R E101309  |   | KUK | 10/22/10 | AR       |   |
|            |   |     |          |          | E |
|            |   |     |          |          | D |
|            |   |     |          |          |   |