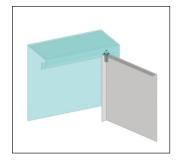

## **CONCEALED HINGE**

#### Specifications

• Material:

Body: Polyamide DIN-EN ISO1043-1 PA6 GFR 30

Pin: Steel

#### Features

- For internally mounted doorsSpring-loaded hinge for easy door removal
- Clip installation for easy assembly
- Available as spring-loaded, up-and-down pair; or spring-loaded up hinge and fixed bottom hinge