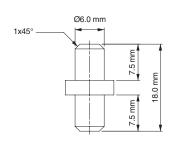

d for our industry!



# Contact us

Tel: +86-755-8981 8866 Fax: +86-755-8427 6832

Email & Skype: info@chipsmall.com Web: www.chipsmall.com

Address: A1208, Overseas Decoration Building, #122 Zhenhua RD., Futian, Shenzhen, China









## **CONCEALED HINGE**



#### Specifications

• Material:

Body: Polyamide DIN-EN ISO1043-1 PA6 GFR 30

Pin: Steel

#### Features

- For internally mounted doorsSpring-loaded hinge for easy door removal
- Clip installation for easy assembly
- Available as spring-loaded, up-and-down pair; or spring-loaded up hinge and fixed bottom hinge



**Hinge Rotation Angle** 





| Item Number | Hinge Rotation | Material | Finish |
|-------------|----------------|----------|--------|
| 089         | 110°           | Nylon    | Black  |

### **BOTTOM PIVOT PIN**





Item Number 32003192