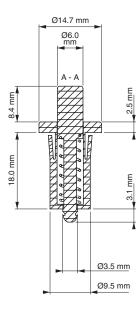

uch applications as commercial, industrial, and automotives areas.

We are looking forward to setting up business relationship with you and hope to provide you with the best service and solution. Let us make a better world for our industry!



# Contact us

Tel: +86-755-8981 8866 Fax: +86-755-8427 6832

Email & Skype: info@chipsmall.com Web: www.chipsmall.com

Address: A1208, Overseas Decoration Building, #122 Zhenhua RD., Futian, Shenzhen, China









## **CONCEALED HINGE**



#### Specifications

• Material:

Body: Polyamide DIN-EN ISO1043-1 PA6 GFR 30

Pin: Steel

#### Features

- For internally mounted doorsSpring-loaded hinge for easy door removal
- Clip installation for easy assembly
- Available as spring-loaded, up-and-down pair; or spring-loaded up hinge and fixed bottom hinge



**Hinge Rotation Angle** 





| Item Number | Hinge Rotation | Material | Finish |
|-------------|----------------|----------|--------|
| 089         | 110°           | Nylon    | Black  |

### **BOTTOM PIVOT PIN**





Item Number 32003192