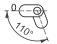

**Hinge Rotation Angle** 

| Item Number | Hinge Rotation | Material | Finish |
|-------------|----------------|----------|--------|
| 089         | 110°           | Nylon    | Black  |