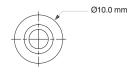

Contact us

Tel: +86-755-8981 8866 Fax: +86-755-8427 6832

Email & Skype: info@chipsmall.com Web: www.chipsmall.com

Address: A1208, Overseas Decoration Building, #122 Zhenhua RD., Futian, Shenzhen, China









## **CONCEALED HINGE**



#### Specifications

• Material:

Body: Polyamide DIN-EN ISO1043-1 PA6 GFR 30

Pin: Steel

#### Features

- For internally mounted doorsSpring-loaded hinge for easy door removal
- Clip installation for easy assembly
- Available as spring-loaded, up-and-down pair; or spring-loaded up hinge and fixed bottom hinge



**Hinge Rotation Angle** 





| Item Number | Hinge Rotation | Material | Finish |
|-------------|----------------|----------|--------|
| 089         | 110°           | Nylon    | Black  |

### **BOTTOM PIVOT PIN**





Item Number 32003192