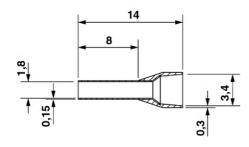

# General Length (b) 14 mm Color black Material E-CU Sleeve length 8 mm

| Inner dimension of the insulating collar (d) | 3.4 mm  |
|----------------------------------------------|---------|
| Ferrule diameter                             | 1.8 mm  |
| Insulating collar thickness                  | 0.3 mm  |
| Sleeve wall thickness                        | 0.15 mm |

### Diagrams/Drawings

### Dimensioned drawing