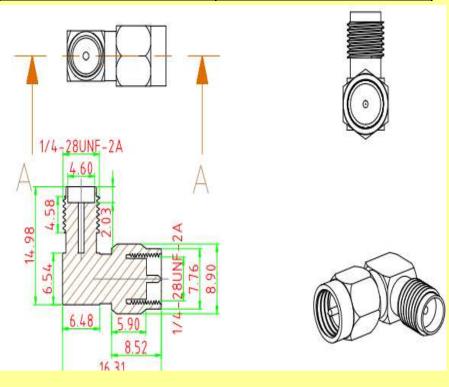

## SMA adapter SMA plug to SMA jack right angle model:AD-S01-JRP-11BS00

| Category                   | Connectors, Interconnects |
|----------------------------|---------------------------|
| Series                     | Between Series SMA-N      |
| Convert From (Adapter End) | SMA jack, female Pin      |
| Convert To (Adapter End)   | SMA plug,male pin         |
| Impedance                  | 50 Ohm                    |
| Style                      | right angle               |
| Plating                    | Goldplated                |
| Frequency                  | DC~3GHZ                   |
| V.A.W.R(Max)               | 1.20:1                    |
| RoHs                       | Compliance                |