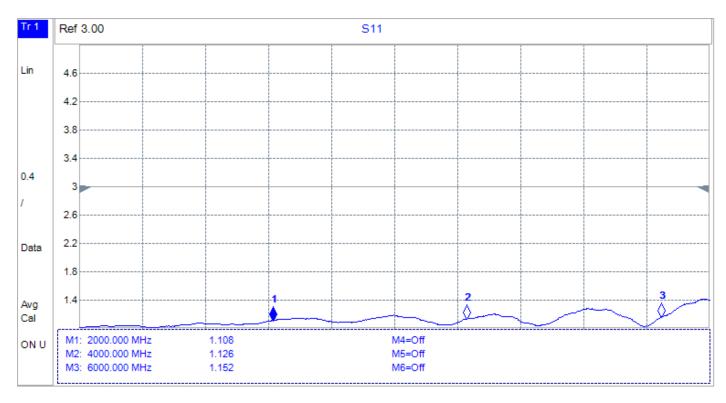

OPERTIES**

|                    | Material                        | Diameter(mm) |
|--------------------|---------------------------------|--------------|
| Inner conductor    | Silver Plated copper clad steel | 0.93         |
|                    | Silver Plated Copper            |              |
| 2. Insulation      | PTFE                            | 3.00         |
| 3. Outer conductor | Copper Tube                     | 3.58         |

#### **CABLE ELECTRICAL PROPERTIES**

#### Nom. Attenuation

| Frequency(MHz) | Nom. Attenuation(≯dB/m) |
|----------------|-------------------------|
| 500            | 0.26                    |
| 1000           | 0.37                    |
| 3000           | 0.72                    |
| 5000           | 0.91                    |

### **VSWR** Response



### **Attenuation Response**