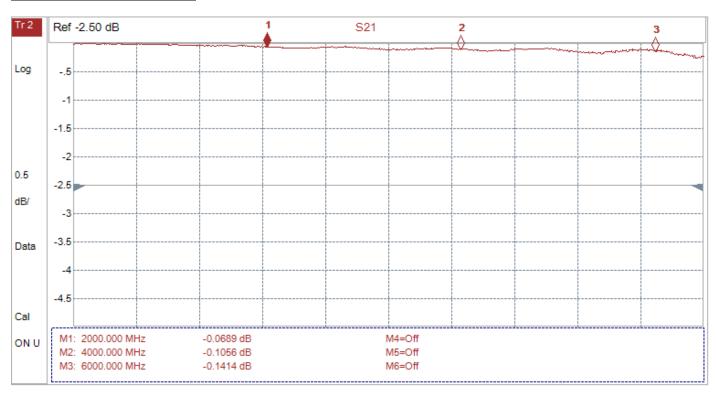

| Material                        | Diameter(mm) |
|--------------------|---------------------------------|--------------|
| Inner conductor    | Silver Plated copper clad steel | 0.93         |
|                    | Silver Plated Copper            |              |
| 2. Insulation      | PTFE                            | 3.00         |
| 3. Outer conductor | Copper Tube                     | 3.58         |

#### **CABLE ELECTRICAL PROPERTIES**

#### Nom. Attenuation

| Frequency(MHz) | Nom. Attenuation(≯dB/m) |
|----------------|-------------------------|
| 500            | 0.26                    |
| 1000           | 0.37                    |
| 3000           | 0.72                    |
| 5000           | 0.91                    |

### **VSWR** Response



### **Attenuation Response**