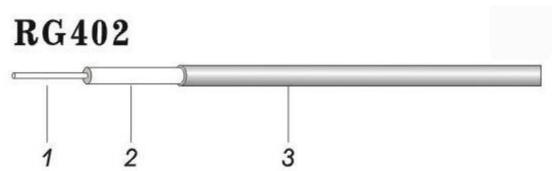

#### **CABLE PHYSICAL PROPERTIES**

|                    | Material                        | Diameter(mm) |
|--------------------|---------------------------------|--------------|
| Inner conductor    | Silver Plated copper clad steel | 0.93         |
|                    | Silver Plated Copper            |              |
| 2. Insulation      | PTFE                            | 3.00         |
| 3. Outer conductor | Copper Tube                     | 3.58         |