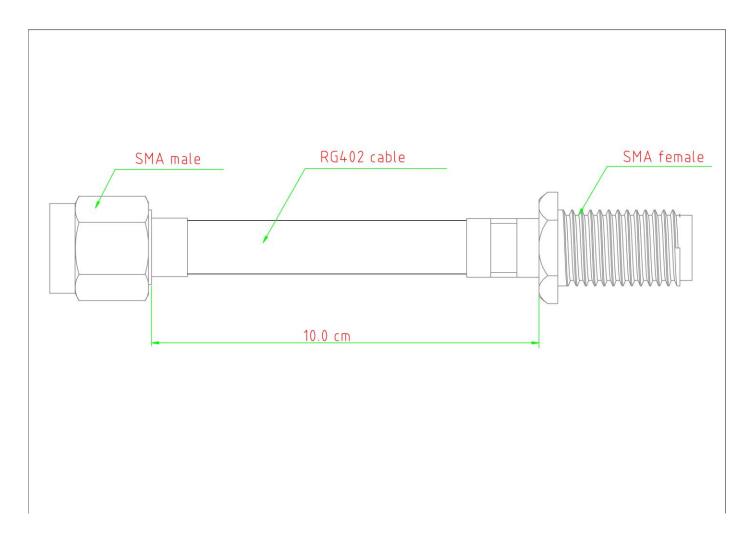

our business mainly focus on the distribution of electronic components. Line cards we deal with include Microchip, ALPS, ROHM, Xilinx, Pulse, ON, Everlight and Freescale. Main products comprise IC, Modules, Potentiometer, IC Socket, Relay, Connector. Our parts cover such applications as commercial, industrial, and automotives areas.

We are looking forward to setting up business relationship with you and hope to provide you with the best service and solution. Let us make a better world for our industry!



## Contact us

Tel: +86-755-8981 8866 Fax: +86-755-8427 6832

Email & Skype: info@chipsmall.com Web: www.chipsmall.com

Address: A1208, Overseas Decoration Building, #122 Zhenhua RD., Futian, Shenzhen, China







# 10cm SMA plug male to SMA plug female Semi-Flexible-.141' cable RG402





#### **CABLE PHYSICAL PROPERTIES**

|                    | Material                        | Diameter(mm) |
|--------------------|---------------------------------|--------------|
| Inner conductor    | Silver Plated copper clad steel | 0.93         |
|                    | Silver Plated Copper            |              |
| 2. Insulation      | PTFE                            | 3.00         |
| 3. Outer conductor | Copper Tube                     | 3.58         |

#### **CABLE ELECTRICAL PROPERTIES**

#### Nom. Attenuation

| Frequency(MHz) | Nom. Attenuation(≯dB/m) |
|----------------|-------------------------|
| 500            | 0.26                    |
| 1000           | 0.37                    |
| 3000           | 0.72                    |
| 5000           | 0.91