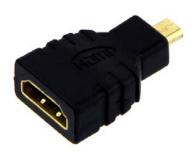

# Micro HDMI to HDMI Adapter

SKU 320210001

## Description

This is a micro HDMI(Type D) to HDMI(Type A) Adapter. It provides a more convenient way to use micro HDMI's equitment, like BeagleBone Blackboard.

#### Features

- Without wire
- Very small
- Support HDMI 1.4

### **Specification:**

- HDMI version: 1.4
- Color: black
- Support 1440p/1080p/1080i/720p/480p