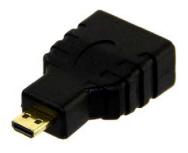

# Micro HDMI to HDMI Adapter

SKU 320210001

## Description

This is a micro HDMI(Type D) to HDMI(Type A) Adapter. It provides a more convenient way to use micro HDMI's equitment, like BeagleBone Blackboard.

#### Features

- Without wire
- Very small
- Support HDMI 1.4

### **Specification:**

- HDMI version: 1.4
- Color: black
- Support 1440p/1080p/1080i/720p/480p