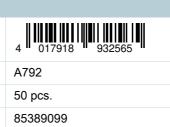

### **D-QTC 1,5-QUATTRO**

Order No.: 3205174

http://eshop.phoenixcontact.de/phoenix/treeViewClick.do?UID=3205174

End cover, Length: 94 mm, Width: 2.2 mm, Height: 39.3 mm, Color: gray

#### Commercial data

GTIN (EAN)

sales group

Customs tariff

Catalog page information

Pack

Page 219 (CL-2009)