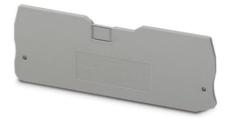

### **D-QTC 1,5-QUATTRO**

Order No.: 3205174

http://eshop.phoenixcontact.de/phoenix/treeViewClick.do?UID=3205174

End cover, Length: 94 mm, Width: 2.2 mm, Height: 39.3 mm, Color: gray