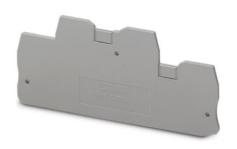

## **D-QTTCB 1,5**

Order No.: 3205187

http://eshop.phoenixcontact.de/phoenix/treeViewClick.do?UID=3205187

End cover, Length: 99.6 mm, Width: 2.2 mm, Height: 49.9 mm,

Color: gray

| Commercial data          |                    |
|--------------------------|--------------------|
| GTIN (EAN)               | 4 017918 932572    |
| sales group              | A792               |
| Pack                     | 50 pcs.            |
| Customs tariff           | 85389099           |
| Catalog page information | Page 222 (CL-2009) |