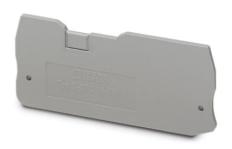

## **D-QTC 1,5-TWIN**

Order No.: 3205190

http://eshop.phoenixcontact.de/phoenix/treeViewClick.do?UID=3205190

End cover, Length: 76.4 mm, Width: 2.2 mm, Height: 39.3 mm,

Color: gray

| Commercial data          |                    |
|--------------------------|--------------------|
| GTIN (EAN)               | 4 017918 932558    |
| sales group              | A792               |
| Pack                     | 50 pcs.            |
| Customs tariff           | 85389099           |
| Catalog page information | Page 219 (CL-2009) |