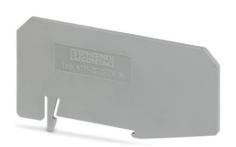

## **ATP-QTC TWIN**

Order No.: 3206212

http://eshop.phoenixcontact.de/phoenix/treeViewClick.do?UID=3206212

Partition plate, Length: 84.4 mm, Width: 2 mm, Height: 46 mm,

Color: gray

| Commercial data          |                    |
|--------------------------|--------------------|
| GTIN (EAN)               | 4 017918 936181    |
| sales group              | A793               |
| Pack                     | 50 pcs.            |
| Customs tariff           | 85472000           |
| Catalog page information | Page 113 (CL-2009) |