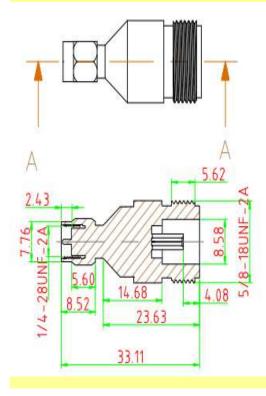

## SMA-N Adapter SMA plug to N Jack straight model:AD-N01SJ-S01SP-41BS00

| Category                   | Connectors, Interconnects |
|----------------------------|---------------------------|
| Series                     | Between Series SMA-N      |
| Convert From (Adapter End) | SMA Plug, male Pin        |
| Convert To (Adapter End)   | N Jack, female Pin        |
| Impedance                  | 50 Ohm                    |
| Plating                    | Nickelplated/Goldplated   |
| Frequency                  | DC~3GHZ                   |
| V.A.W.R(Max)               | 1.20:1                    |
| RoHs                       | Compliance                |