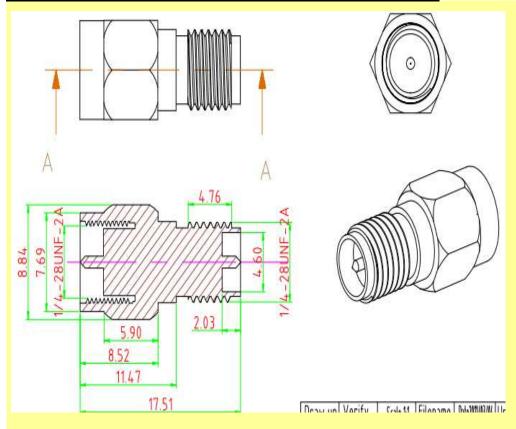

## RF adapter RP SMA Jack to SMA plug straight-long version model:AD-S01SP-S02SJ-11BS01

| Category                   | Connectors, Interconnects |
|----------------------------|---------------------------|
| Series                     | Between Series SMA-N      |
| Convert From (Adapter End) | RP SMA jack, male Pin     |
| Convert To (Adapter End)   | SMA plug,male pin         |
| Impedance                  | 50 Ohm                    |
| Plating                    | Goldplated                |
| Frequency                  | DC~3GHZ                   |
| V.A.W.R(Max)               | 1.20:1                    |
| RoHs                       | Compliance                |