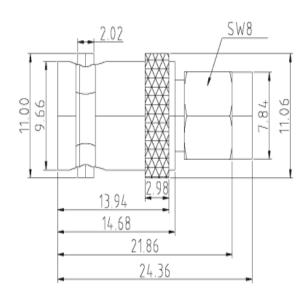

## SMA-BNC adapter SMA plug to BNC jack straight model:AD-B01SJ-S01SP-41BS00

| Category                   | Connectors, Interconnects |
|----------------------------|---------------------------|
| Series                     | Between Series SMA-N      |
| Convert From (Adapter End) | BNC jack, female Pin      |
| Convert To (Adapter End)   | SMA plug,male pin         |
| Impedance                  | 50 Ohm                    |
| Style                      | straight                  |
| Plating                    | Nickelplated/Goldplated   |
| Frequency                  | DC~3GHZ                   |
| V.A.W.R(Max)               | 1.20:1                    |
| RoHs                       | Compliance                |