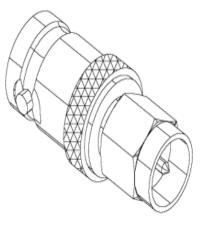

## SMA-BNC adapter SMA plug to BNC jack straight model:AD-B01SJ-S01SP-41BS00

| Category                   | Connectors, Interconnects |
|----------------------------|---------------------------|
| Series                     | Between Series SMA-N      |
| Convert From (Adapter End) | BNC jack, female Pin      |
| Convert To (Adapter End)   | SMA plug,male pin         |
| Impedance                  | 50 Ohm                    |
| Style                      | straight                  |
| Plating                    | Nickelplated/Goldplated   |
| Frequency                  | DC~3GHZ                   |
| V.A.W.R(Max)               | 1.20:1                    |
| RoHs                       | Compliance                |