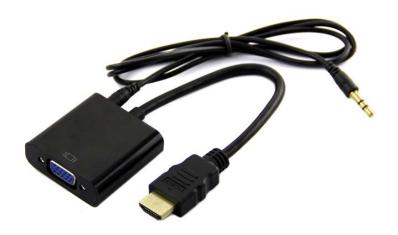

# HDMI to VGA Adapter SKU 321020002

### Description

This Converter is that converts HDMI input into analog VGA, it provides a simple way to output high definition image and sound to a VGA equipment. It's useful for Raspberry Pi, Cubieboard, Cubietruck and so forth. The Converter also includes an audio jack.

#### **Features**

- Audio jack support on the converter
- Be suited for Cubieboard, Cubietruck and so forth