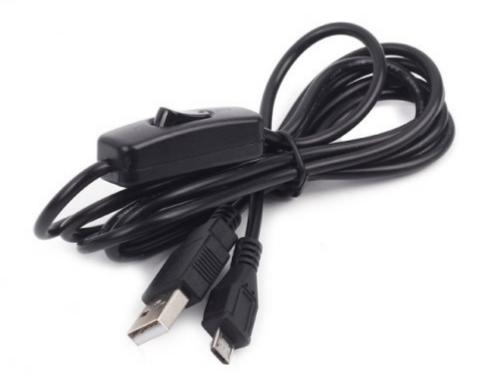

(images/product/321050032 1.jpg)

Micro USB Cable w/ Switch

SKU: 321050032

Especially designed for Raspberry Pi / Android Tablet / Android cell phone / Android mini PC and so on. You don't have to unplug the cable when you don't need to charge for raspberry Pi / Android Tablet / cellphone etc.

## Features:

USB Switch Charging Cable Material: Plastic

Weight: 45gLength: 150 cm