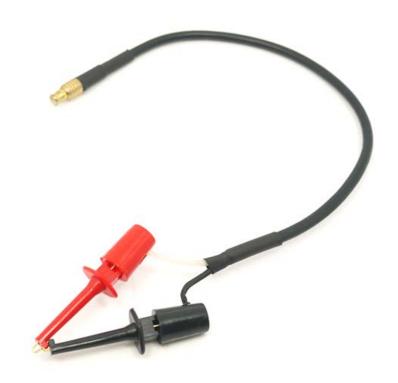

## **Digital Probe for DSO Quad**

SKU 321080048

## Description

This is a Digital probe for DSO Quad (The CHC and CHD are digital channels).