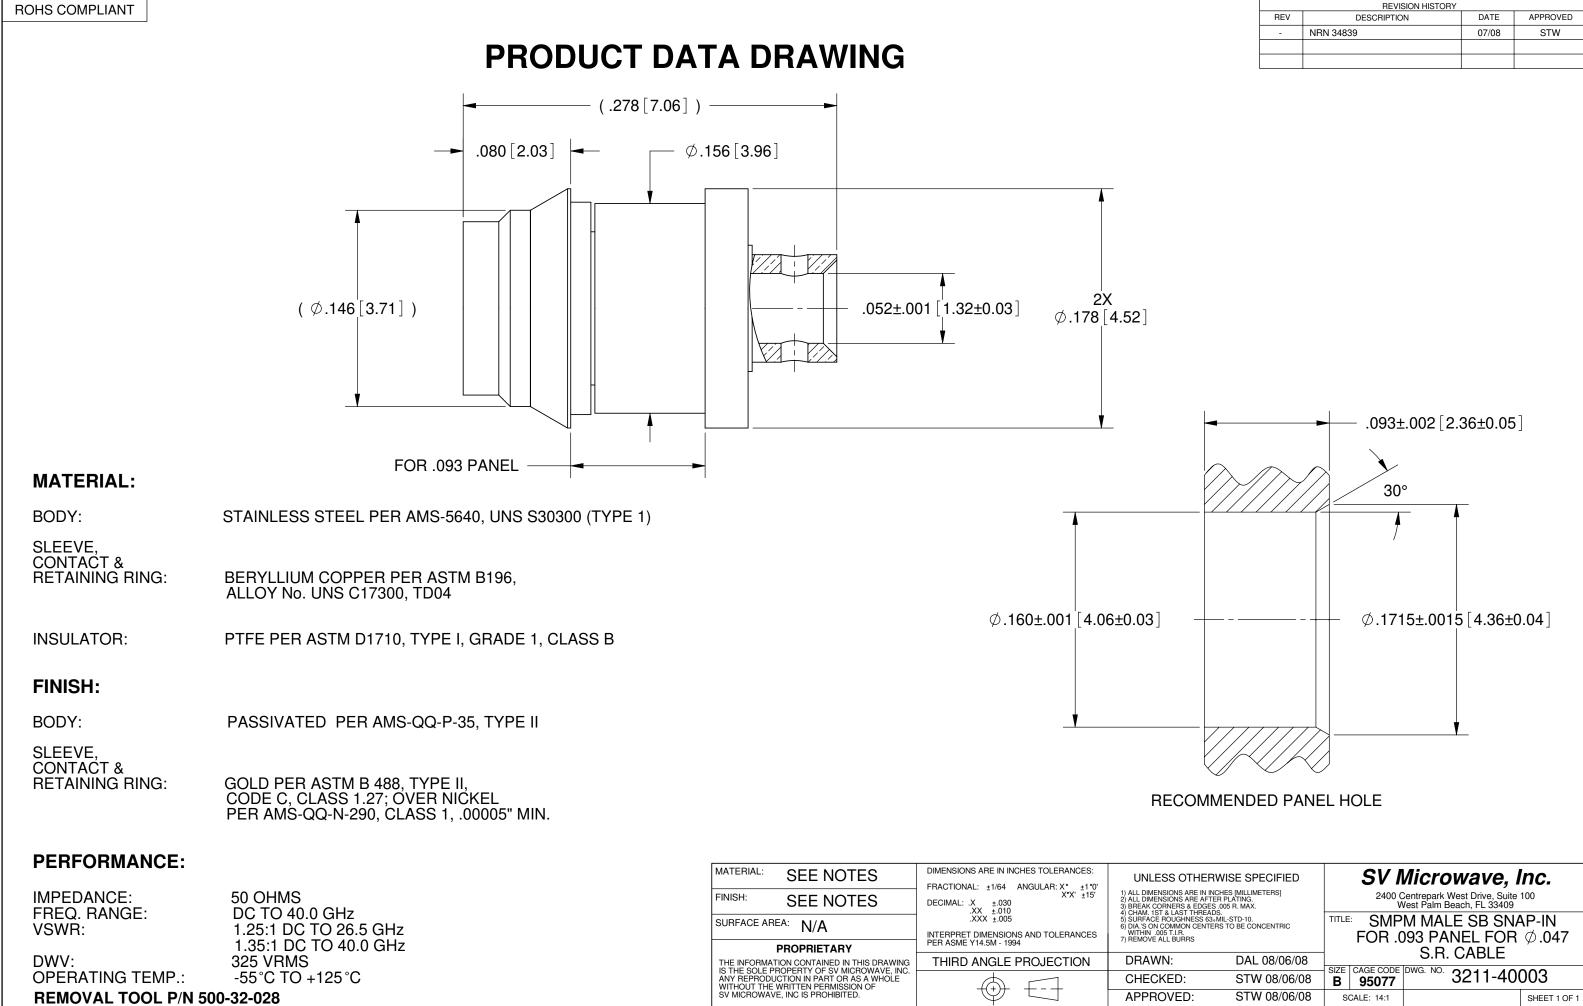

| REVISION HISTORY |             |       |          |  |
|------------------|-------------|-------|----------|--|
| REV              | DESCRIPTION | DATE  | APPROVED |  |
| -                | NRN 34839   | 07/08 | STW      |  |
|                  |             |       |          |  |
|                  |             |       |          |  |
|                  |             |       |          |  |

| OTHERWISE SPECIFIED                                                                     | SV Microwave, Inc.                                                 |                             |              |  |
|-----------------------------------------------------------------------------------------|--------------------------------------------------------------------|-----------------------------|--------------|--|
| NS ARE IN INCHES [MILLIMETERS]<br>NS ARE AFTER PLATING.<br>IPS & EDGES, 005 R. MAX.     | 2400 Centrepark West Drive, Suite 100<br>West Palm Beach, FL 33409 |                             |              |  |
| AST THREADS.<br>IGHNESS 63₄MIL-STD-10.<br>MON CENTERS TO BE CONCENTRIC<br>I.R.<br>3URRS | TITLE: SMPM MALE SB SNAP-IN<br>FOR .093 PANEL FOR $Ø.047$          |                             |              |  |
| DAL 08/06/08                                                                            | S.R. CABLE                                                         |                             |              |  |
| D: STW 08/06/08                                                                         | SIZE CAGE CODE DW <b>B</b> 95077                                   | <sup>VG. NO.</sup> 3211-400 | )03          |  |
| ED: STW 08/06/08                                                                        | SCALE: 14:1                                                        |                             | SHEET 1 OF 1 |  |