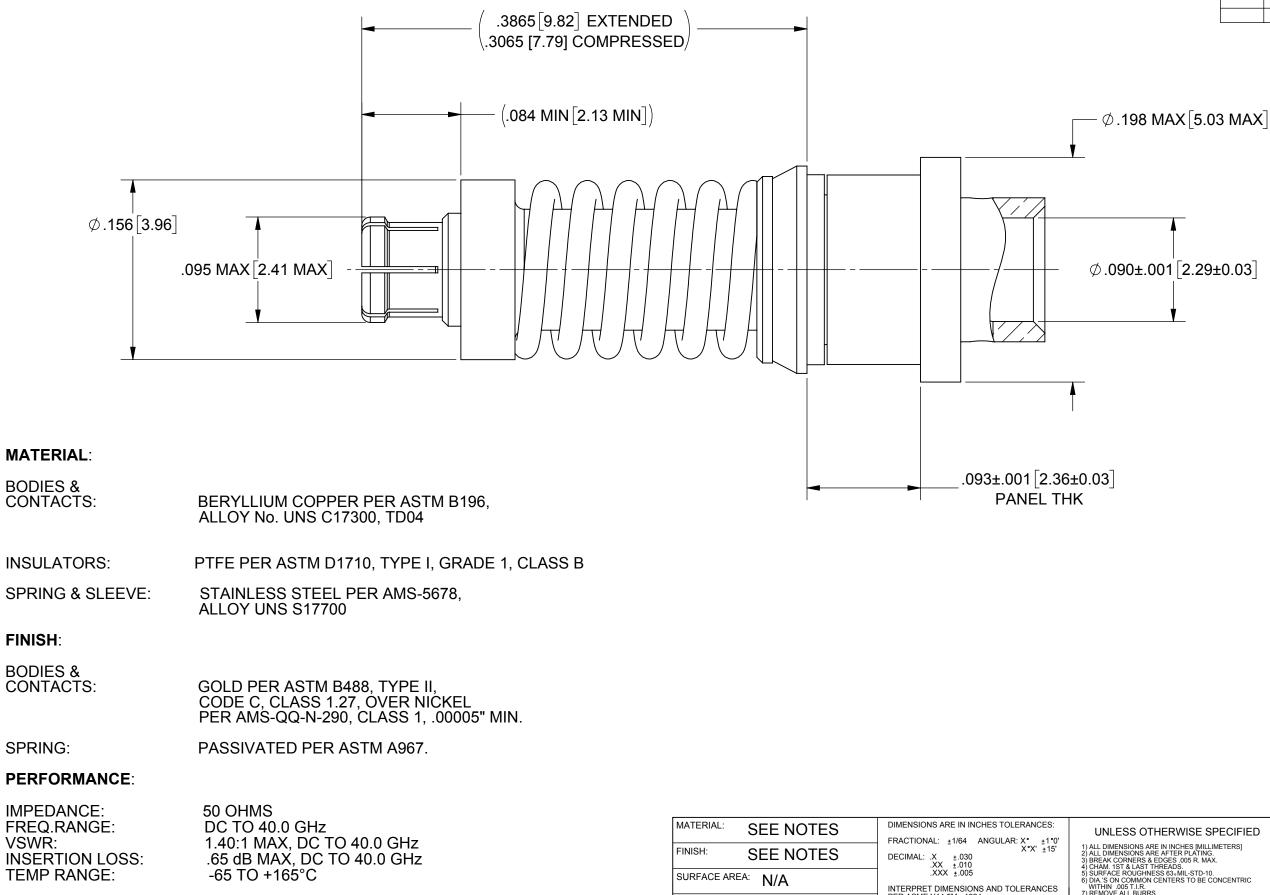

## **PRODUCT DATA DRAWING**

FOR USE IN SF9321-60031 MODULE REMOVAL TOOL P/N 500-32-015

| NISH: SEE NOTES                                                                                                         | DECIMAL: 2.001 / MICOL 0.01 / 115<br>DECIMAL: X ±.030<br>.XX ±.010<br>.XX ±.005<br>INTERPRET DIMENSIONS AND TOLERANCES<br>PER ASME Y14.5M - 1994 | 1) ALL DIMENSION<br>2) ALL DIMENSION<br>3) BREAK CORNEI<br>4) CHAM. 1ST & L/<br>5) SURFACE ROU(<br>6) DIA.'S ON COMI<br>WITHIN .005 T.I<br>7) REMOVE ALL B |
|-------------------------------------------------------------------------------------------------------------------------|--------------------------------------------------------------------------------------------------------------------------------------------------|------------------------------------------------------------------------------------------------------------------------------------------------------------|
| PROPRIETARY                                                                                                             | THIRD ANGLE PROJECTION                                                                                                                           | DRAWN:                                                                                                                                                     |
| S THE SOLE PROPERTY OF SV MICROWAVE, INC.<br>NY REPRODUCTION IN PART OR AS A WHOLE<br>VITHOUT THE WRITTEN PERMISSION OF |                                                                                                                                                  | CHECKEI                                                                                                                                                    |
| V MICROWAVE, INC IS PROHIBITED.                                                                                         |                                                                                                                                                  | APPROVI                                                                                                                                                    |

| OTHERWISE SPECIFIED                                                                                                                                                            |              | SV Microwave, Inc.                                                 |                                                       |          |         |              |
|--------------------------------------------------------------------------------------------------------------------------------------------------------------------------------|--------------|--------------------------------------------------------------------|-------------------------------------------------------|----------|---------|--------------|
| NS ARE IN INCHES [MILLIMETERS]<br>NS ARE AFTER PLATING.<br>RES & EDGES. 005 R. MAX.<br>AST THREADS.<br>GIGHNESS 63-MIL-STD-10.<br>MON CENTERS TO BE CONCENTRIC<br>IR.<br>JURRS |              | 2400 Centrepark West Drive, Suite 100<br>West Palm Beach, FL 33409 |                                                       |          |         |              |
|                                                                                                                                                                                |              |                                                                    | TITLE:<br>SMPM COMPRESSIBLE<br>FEMALE FOR Ø.085 CABLE |          |         |              |
|                                                                                                                                                                                | ELA 02/15/17 |                                                                    |                                                       |          |         |              |
| D:                                                                                                                                                                             | DAL 02/15/17 | SIZE<br>B                                                          | <b>95077</b>                                          | DWG. NO. | 3221-40 | 066          |
| 'ED:                                                                                                                                                                           | DAL 02/15/17 | S                                                                  | CALE: 8:1                                             |          |         | SHEET 1 OF 1 |