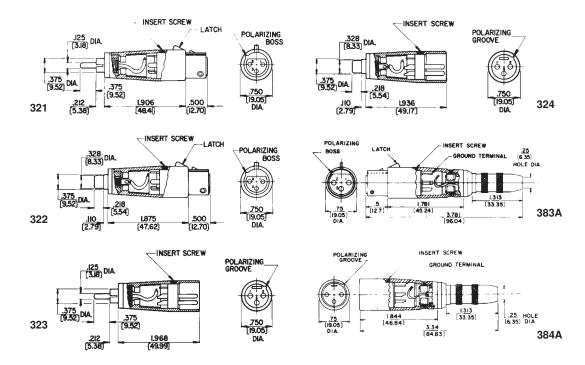

## ONLINE CATALOG

SWITCHCRAFT, INC. 5555 N. Elston Ave. Chicago, IL 60630 • 773 792-2700 • FAX: 773 792-2129 www.switchcraft.com

## Q-G® CONNECTOR-ADAPTERS