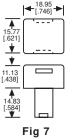

#### 5/8" x 3/4" RECTANGULAR

| CAP PART NO. | COLOR  | FIG |
|--------------|--------|-----|
| 326-0071     | RED    | 7   |
| 326-0072     | GREEN  | 7   |
| 326-0073     | YELLOW | 7   |
| 326-0075     | WHITE  | 7   |

| CAP PART NO.       | COLOR  | FIG |
|--------------------|--------|-----|
| 333-0071*          | RED    | 2   |
| 333-0072*          | GREEN  | 2   |
| 333-0073*          | YELLOW | 2   |
| 333-0075*          | WHITE  | 2   |
| * Has Fingertip Gr | ips    |     |
| 3/4" SQUARE        |        |     |
| CAP PART NO.       | COLOR  | FIG |
| 327-0071           | RED    | 4   |
| 327-0072           | GREEN  | 4   |
| 327-0073           | YELLOW | 4   |
| 327-0075           | WHITE  | 4   |