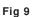

## 329 & 330 SERIES CAP KITS

#### 3/4" X 1" LEGEND KITS - SINGLE LAMP

| KIT PART NO.                 | LENS/FILTER COLOR                                        | FIG      |
|------------------------------|----------------------------------------------------------|----------|
| 329-0701-030                 | RED, GREEN, AMBER, BLUE/NONE                             | 8        |
| 329-0701-037                 | CLEAR/NONE                                               | 8        |
| 329-0701-537                 | CLEAR/RED, GREEN, AMBER, BLUE                            | 8        |
| 3/4" LEGEND K                | ITS - DUAL LAMP                                          |          |
|                              |                                                          |          |
| KIT PART NO.                 | LENS/FILTER COLOR                                        | FIG      |
| KIT PART NO.<br>330-0100-100 | LENS/FILTER COLOR<br>RED, GREEN, AMBER, BLUE, WHITE/NONE | FIG<br>9 |
|                              |                                                          |          |