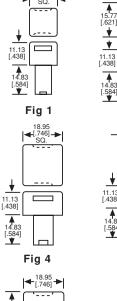

### 324, 325, 326, 327, 328, 332 & 333 SERIES CAPS 1/2" SQUARE 5/8" x 3/4" RECTANGULAR 12.85 [.506] SQ.

| 1/2" SQUARE  |        |     |
|--------------|--------|-----|
| CAP PART NO. | COLOR  | FIG |
| 324-0071     | RED    | 1   |
| 324-0072     | GREEN  | 1   |
| 324-0073     | YELLOW | 1   |
| 324-0075     | WHITE  | 1   |

#### **5/8" SQUARE**

| CAP PART NO. | COLOR  | FIG |
|--------------|--------|-----|
| 325-0071     | RED    | 3   |
| 325-0072     | GREEN  | 3   |
| 325-0073     | YELLOW | 3   |
| 325-0075     | WHITE  | 3   |

#### 5/8" SQUARE LED

| CAP PART NO. | LED/CAP      | FIG |
|--------------|--------------|-----|
| 332-0010     | RED/BLACK    | 5   |
| 332-0015     | RED/WHITE    | 5   |
| 332-0020     | GREEN/BLACK  | 5   |
| 332-0030     | YELLOW/BLACK | 5   |

#### 3/4" x 1" RECTANGULAR

| CAP PART NO. | COLOR  | FIG |
|--------------|--------|-----|
| 328-0071     | RED    | 6   |
| 328-0072     | GREEN  | 6   |
| 328-0073     | YELLOW | 6   |
| 328-0075     | WHITE  | 6   |