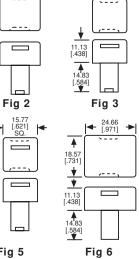

#### **5/8" SQUARE**

| CAP PART NO. | COLOR  | FIG |
|--------------|--------|-----|
| 325-0071     | RED    | 3   |
| 325-0072     | GREEN  | 3   |
| 325-0073     | YELLOW | 3   |
| 325-0075     | WHITE  | 3   |

| CAP PART NO.       | COLOR  | FIG |
|--------------------|--------|-----|
| 333-0071*          | RED    | 2   |
| 333-0072*          | GREEN  | 2   |
| 333-0073*          | YELLOW | 2   |
| 333-0075*          | WHITE  | 2   |
| * Has Fingertip Gr | ips    |     |
| 3/4" SQUARE        |        |     |
| CAP PART NO.       | COLOR  | FIG |
| 327-0071           | RED    | 4   |
| 327-0072           | GREEN  | 4   |
| 327-0073           | YELLOW | 4   |
| 327-0075           | WHITE  | 4   |

#### 5/8" SQUARE LED

| CAP PART NO. | LED/CAP      | FIG |
|--------------|--------------|-----|
| 332-0010     | RED/BLACK    | 5   |
| 332-0015     | RED/WHITE    | 5   |
| 332-0020     | GREEN/BLACK  | 5   |
| 332-0030     | YELLOW/BLACK | 5   |

#### 3/4" x 1" RECTANGULAR

| CAP PART NO. | COLOR  | FIG |
|--------------|--------|-----|
| 328-0071     | RED    | 6   |
| 328-0072     | GREEN  | 6   |
| 328-0073     | YELLOW | 6   |
| 328-0075     | WHITE  | 6   |