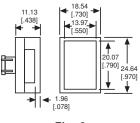

Material: Cap, High Temperature Scratch-Resistant Plastic

18.57 [.731] 4 14.86 [.585] SQ. ¥

Dialight