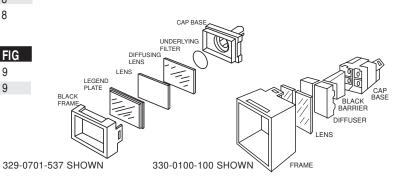

## 329 & 330 SERIES CAP KITS

#### 3/4" X 1" LEGEND KITS - SINGLE LAMP

| KIT PART NO.                 | LENS/FILTER COLOR                                        | FIG      |
|------------------------------|----------------------------------------------------------|----------|
| 329-0701-030                 | RED, GREEN, AMBER, BLUE/NONE                             | 8        |
| 329-0701-037                 | CLEAR/NONE                                               | 8        |
| 329-0701-537                 | CLEAR/RED, GREEN, AMBER, BLUE                            | 8        |
| 3/4" LEGEND K                | ITS - DUAL LAMP                                          |          |
|                              |                                                          |          |
| KIT PART NO.                 | LENS/FILTER COLOR                                        | FIG      |
| KIT PART NO.<br>330-0100-100 | LENS/FILTER COLOR<br>RED, GREEN, AMBER, BLUE, WHITE/NONE | FIG<br>9 |
|                              |                                                          |          |