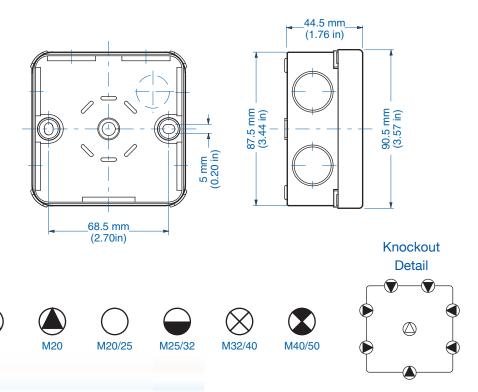

# **HP 90 - Polypropylene - 90 x 90 mm (3.54 x 3.54 in.)**

## **Standard Features**

• Protection Level: IP55

• **Technical:** Metric - Inlets

7 x M20 - Sides 1 x M16 - Rear

7 Installed M20 Entry Seals

(5 - 16mm) Snap-on Cover

• Enclosure Material: Semi - Rigid Polypropylene

Material

Temperature Range: -30°C to 100°C (-22°F to 212°F)

• Gasket Material: None / Contact Labyrinth Seal

Color: Light GrayAccessories: See section below

### HP

| Ordering    |          |      | Dimensions mm (in) |                 |                 | Std. |
|-------------|----------|------|--------------------|-----------------|-----------------|------|
| Information | Cat. No. | Туре | Length             | Width           | Height          | Pk.  |
| Enclosure   | 325-990  | HP90 | 90 mm (3.54 in)    | 90 mm (3.54 in) | 45 mm (1.77 in) | 10   |