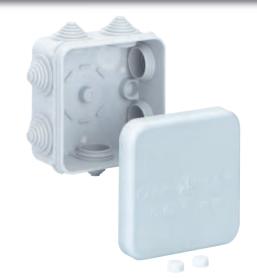

# **HP 90 - Polypropylene - 90 x 90 mm (3.54 x 3.54 in.)**

## **Standard Features**

• Protection Level: IP55

• **Technical:** Metric - Inlets

7 x M20 - Sides 1 x M16 - Rear

7 Installed M20 Entry Seals

(5 - 16mm) Snap-on Cover

• Enclosure Material: Semi - Rigid Polypropylene

Material

Temperature Range: -30°C to 100°C (-22°F to 212°F)

• Gasket Material: None / Contact Labyrinth Seal

Color: Light GrayAccessories: See section below