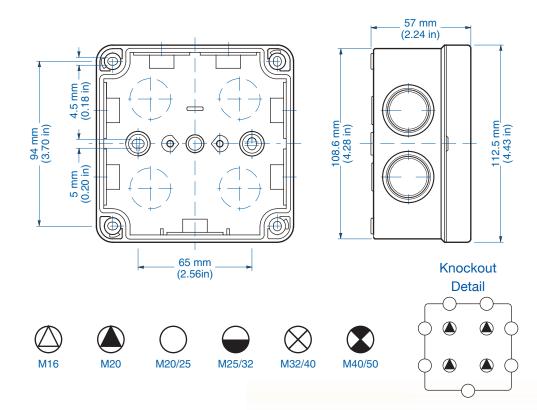

## **HP 100 – Polypropylene** – 113 x 113 mm (4.45 x 4.45 in.)

### **Standard Features**

• Protection Level: IP55

• **Technical:** Metric - Inlets

7 x M20/M25 - Sides 4 x M20 - Rear

7 Installed M25 Entry Seals

(5 - 21 mm) Quick Close Cover

• Enclosure Material: Semi - Rigid Polypropylene

Material

Temperature Range: -30°C to 100°C (-22°F to 212°F)

• Gasket Material: None / Contact Labyrinth Seal

Color: Light GrayAccessories: See section below

#### HP

| Ordering    |          |       |                  | Dimensions mm (in) |                 | Std. |
|-------------|----------|-------|------------------|--------------------|-----------------|------|
| Information | Cat. No. | Туре  | Length           | Width              | Height          | Pk.  |
| Enclosure   | 326-900  | HP100 | 113 mm (4.45 in) | 113 mm (4.45 in)   | 58 mm (2.28 in) | 2    |