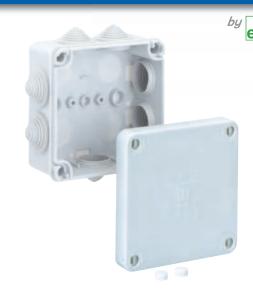

## **HP 100 – Polypropylene** – 113 x 113 mm (4.45 x 4.45 in.)

### **Standard Features**

• Protection Level: IP55

• **Technical:** Metric - Inlets

7 x M20/M25 - Sides 4 x M20 - Rear

7 Installed M25 Entry Seals

(5 - 21 mm) Quick Close Cover

• Enclosure Material: Semi - Rigid Polypropylene

Material

Temperature Range: -30°C to 100°C (-22°F to 212°F)

• Gasket Material: None / Contact Labyrinth Seal

Color: Light GrayAccessories: See section below

#### HP

| Ordering    |          |       |                  | Dimensions mm (in) |                 | Std. |
|-------------|----------|-------|------------------|--------------------|-----------------|------|
| Information | Cat. No. | Туре  | Length           | Width              | Height          | Pk.  |
| Enclosure   | 326-900  | HP100 | 113 mm (4.45 in) | 113 mm (4.45 in)   | 58 mm (2.28 in) | 2    |