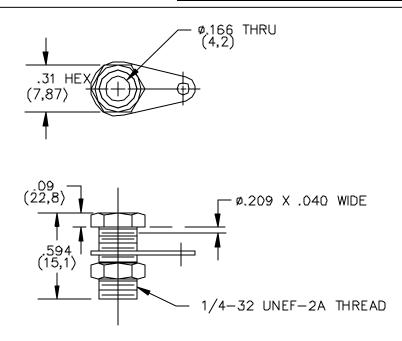

### Model 3267 Standard Uninsulated – Banana Jack

#### **FEATURES:**

- Fits standard banana plug.
- <sup>1</sup>/<sub>4</sub> 32 Thread

#### **MATERIAL:**

Banana Jack Body – Nickel Plated Brass Solder Lug – Copper, finish – Hot tin dip Hex Nut – Brass - 6.35 (.250) –23 Double Chamfered, Nickel Plated