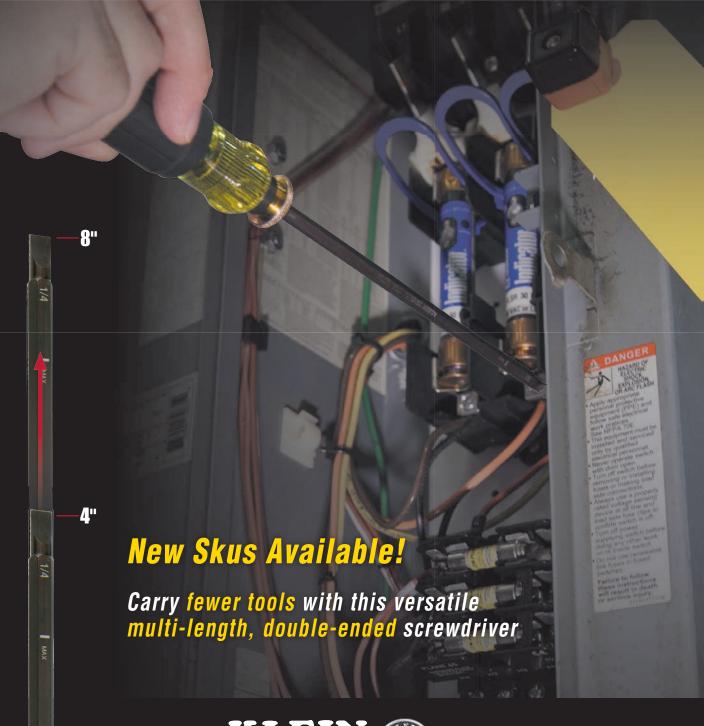

## ADJUSTABLE LENGTH SCREWDRIVERS

Featuring removable and reversible shafts with a different tip on each end that adjust anywhere from 4" to 8" (10-20 cm) for numerous length choices.

- Proprietary system securely holds blade
- Cushion-Grip handle for maximum comfort and torque
- · Available with a variety of blade types

## Adjust to the length you need on the fly...

| Cat. No. | UPC#<br>0-92644+ | Description                       | Tips                                                                        |
|----------|------------------|-----------------------------------|-----------------------------------------------------------------------------|
| 32751    | 32751-3          | Adjustable Length Screwdriver     | #2 Phillips & 1/4" Slotted                                                  |
| 32708    | 32708-7          | Adjustable Length Screwdriver     | #1 & #2 Square                                                              |
| 32715    | 32715-5          | Adjustable Length Blades (3 Pack) | #2 Phillips & 1/4" Slotted<br>#1 Phillips & 3/16" Slotted<br>#1 & #2 Square |
| 32619    | 32619-6          | Handle Only                       | N/A                                                                         |