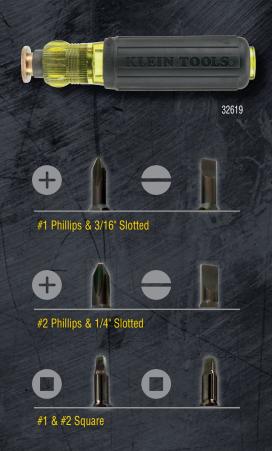

## Adjust to the length you need on the fly...

| Cat. No. | UPC#<br>0-92644+ | Description                       | Tips                                                                        |
|----------|------------------|-----------------------------------|-----------------------------------------------------------------------------|
| 32751    | 32751-3          | Adjustable Length Screwdriver     | #2 Phillips & 1/4" Slotted                                                  |
| 32708    | 32708-7          | Adjustable Length Screwdriver     | #1 & #2 Square                                                              |
| 32715    | 32715-5          | Adjustable Length Blades (3 Pack) | #2 Phillips & 1/4" Slotted<br>#1 Phillips & 3/16" Slotted<br>#1 & #2 Square |
| 32619    | 32619-6          | Handle Only                       | N/A                                                                         |