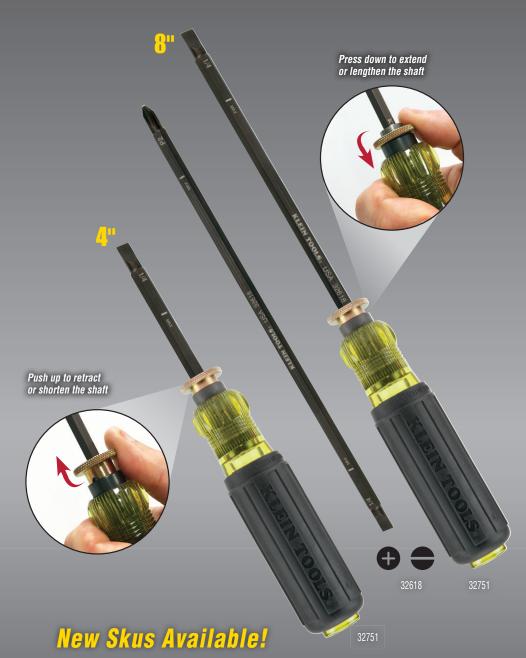

## ADJUSTABLE LENGTH SCREWDRIVERS

Featuring removable and reversible shafts with a different tip on each end that adjust anywhere from 4" to 8" (10-20 cm) for numerous length choices.

- Proprietary system securely holds blade
- Cushion-Grip handle for maximum comfort and torque
- · Available with a variety of blade types

## Adjust to the length you need on the fly...

| Cat. No. | UPC#<br>0-92644+ | Description                       | Tips                                                                        |
|----------|------------------|-----------------------------------|-----------------------------------------------------------------------------|
| 32751    | 32751-3          | Adjustable Length Screwdriver     | #2 Phillips & 1/4" Slotted                                                  |
| 32708    | 32708-7          | Adjustable Length Screwdriver     | #1 & #2 Square                                                              |
| 32715    | 32715-5          | Adjustable Length Blades (3 Pack) | #2 Phillips & 1/4" Slotted<br>#1 Phillips & 3/16" Slotted<br>#1 & #2 Square |
| 32619    | 32619-6          | Handle Only                       | N/A                                                                         |