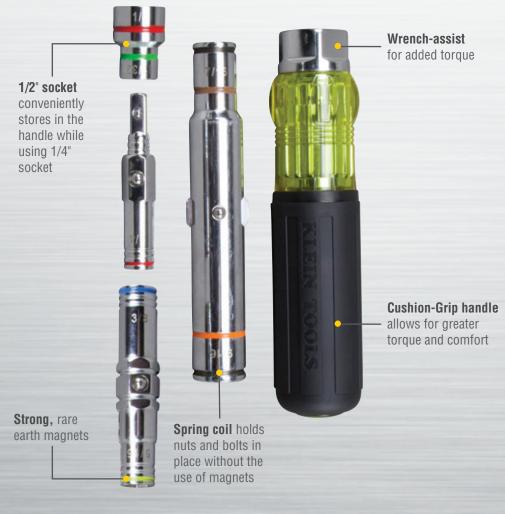

## 7-IN-1 NUT DRIVER

EASY, ONE-HANDED DRIVING WITH SEVEN SIZES IN ONE TOOL!

## EASY, ONE-HANDED DRIVING WITH SEVEN SIZES IN ONE TOOL!

## 7-IN-1 NUT DRIVER

- Strong, rare earth magnets securely hold nuts and bolts (1/4", 5/16", 11/32", 3/8", 1/2")
- Spring coil holds nuts and bolts in place without the use of magnets (7/16", 9/16")
- Hollow shafts for driving nuts deep onto bolts or threaded rod (1/4", 5/16", 3/8", 7/16", 9/16")
- · Heavy-duty handle and shaft exceed the torque performance of regular nut drivers
- Wrench-assist on handle for added torque on tough jobs
- Color-coded bands for easy identification