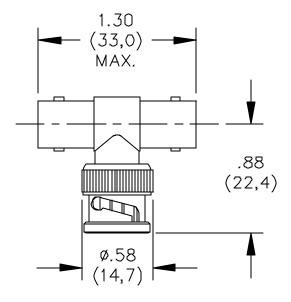

#### **ORDERING INFORMATION:** Model 3285

All dimensions are in inches and metric. All specifications are to the latest revisions. Specifications are subject to change without notice. Registered trademarks are the property of their respective companies. Made in USA