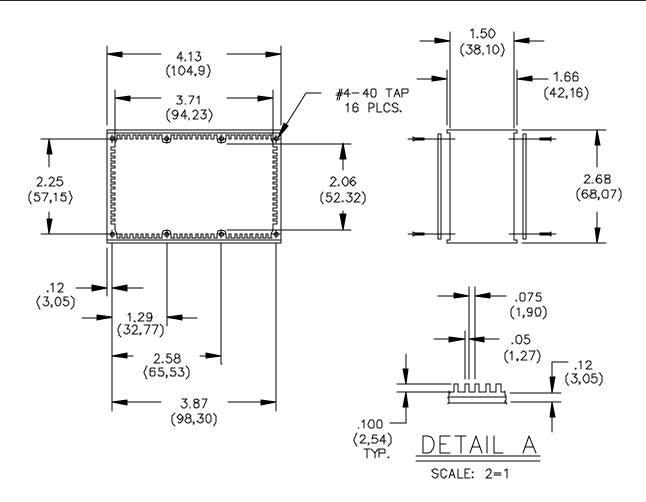

## Model 3306 Shielded Aluminum Box Size F Unfinished

### **MATERIALS:**

Shielded Housing: Extruded Aluminum, Alloy 6063-T5

Finish: None

Cover: 2 each, 2.03 (.080) thick Aluminum, Alloy #1100-H14

Finish: Clear anodized per MIL-A-8625

Cover Screws: 16 each #4-40 x 6.35 (1/4") Flat head, carbon steel with blue zinc plating.

### **ORDERING INFORMATION:** Model 3306

All dimensions are in inches. Tolerances (except noted):  $.xx = \pm .02$ " (,51 mm),  $.xxx = \pm .005$ " (,127 mm). All specifications are to the latest revisions. Specifications are subject to change without notice. Registered trademarks are the property of their respective companies.