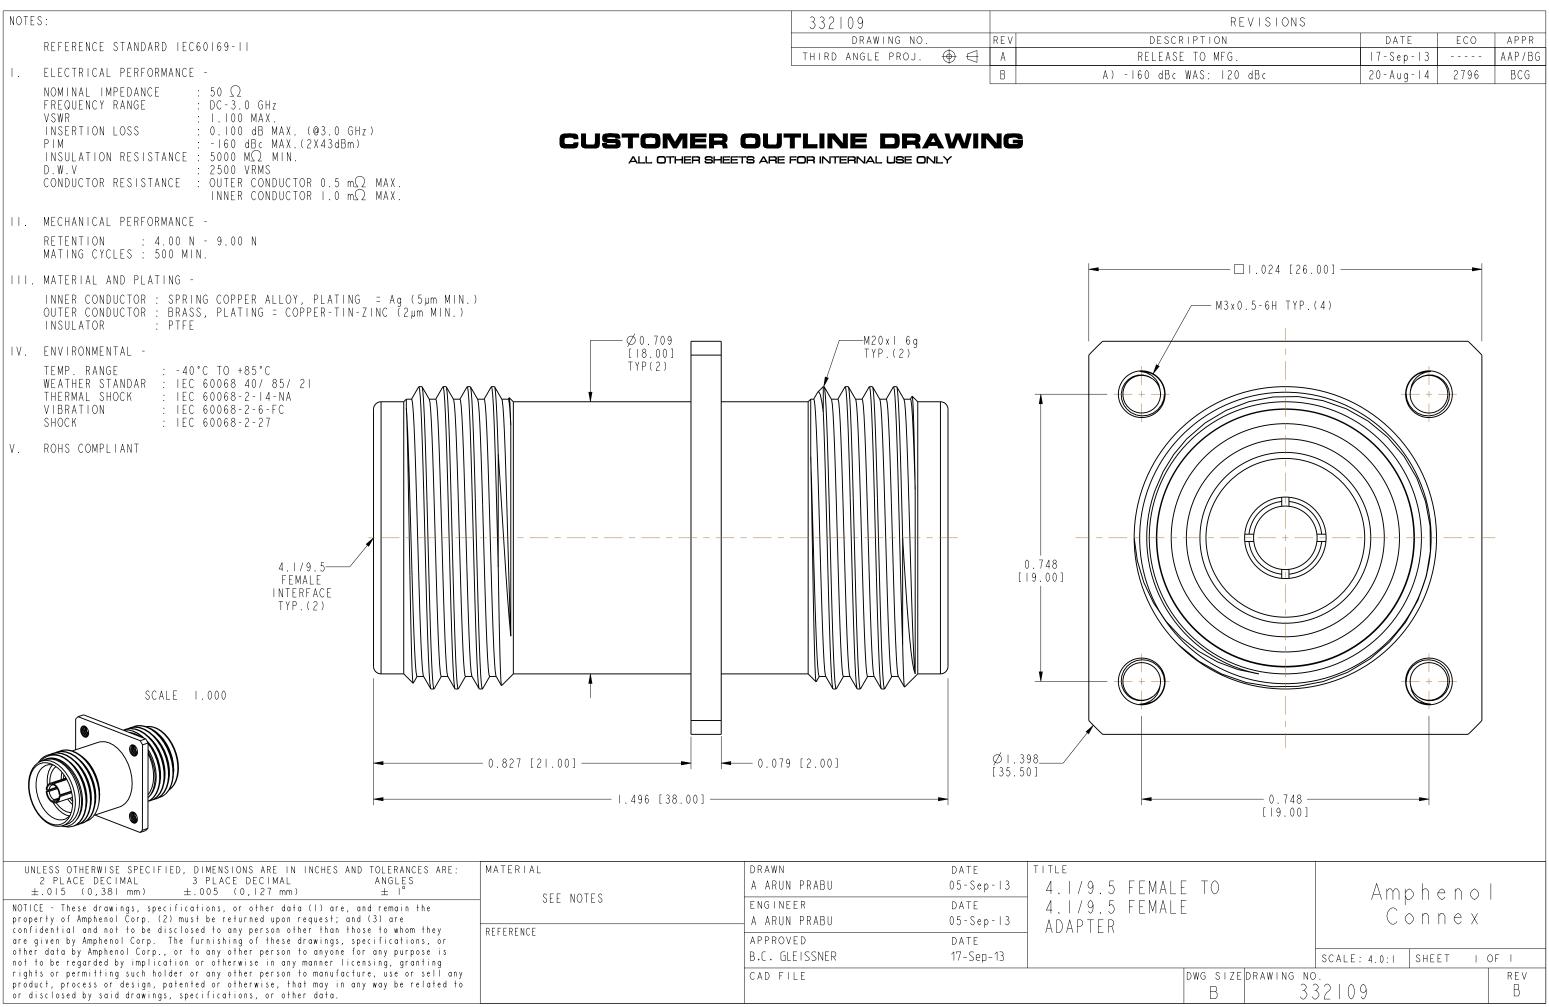

| UNLESS OTHERWISE SPECIFIED, DIMENSIONS ARE IN INCHES AND TOLERANCES ARE:<br>2 PLACE DECIMAL 3 PLACE DECIMAL ANGLES<br>±,015 (0.381 mm) ±,005 (0.127 mm) ± 1°                                                                                                                                                                                                                                                                                                                                                 | MATERIAL<br>SEE NOTES<br>REFERENCE | DRAWN<br>A ARUN PRABU      | DATE<br>05-Sep-13 | 4.1/9.5 FEMALE<br>4.1/9.5 FEMALE<br>ADAPTER |
|--------------------------------------------------------------------------------------------------------------------------------------------------------------------------------------------------------------------------------------------------------------------------------------------------------------------------------------------------------------------------------------------------------------------------------------------------------------------------------------------------------------|------------------------------------|----------------------------|-------------------|---------------------------------------------|
| NOTICE - These drawings, specifications, or other data (I) are, and remain the<br>property of Amphenol Corp. (2) must be returned upon request; and (3) are<br>confidential and not to be disclosed to any person other than those to whom they<br>are given by Amphenol Corp. The furnishing of these drawings, specifications, or<br>other data by Amphenol Corp., or to any other person to anyone for any purpose is<br>not to be regarded by implication or otherwise in any manner licensing, granting |                                    | ENGINEER<br>A ARUN PRABU   | DATE<br>05-Sep-13 |                                             |
|                                                                                                                                                                                                                                                                                                                                                                                                                                                                                                              |                                    | APPROVED<br>B.C. GLEISSNER | DATE<br>17-Sep-13 |                                             |
| rights or permitting such holder or any other person to manufacture, use or sell any product, process or design, patented or otherwise, that may in any way be related to or disclosed by said drawings, specifications, or other data.                                                                                                                                                                                                                                                                      |                                    | CAD FILE C                 |                   |                                             |