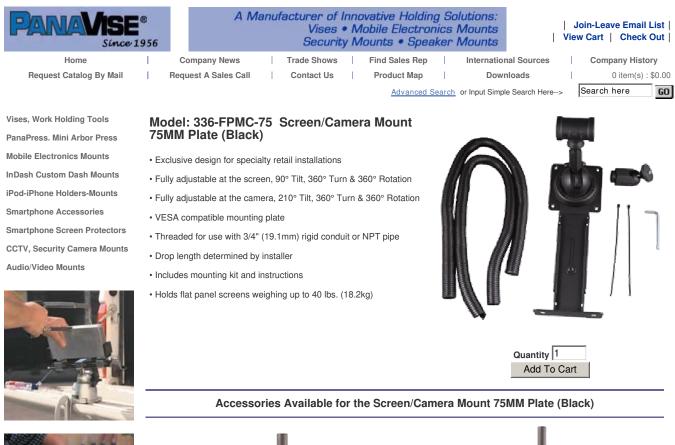

Model: 960-06 Mount Stand, 6" (127mm)

http://www.panavise.com/index.html?pageID=1&page=full&--eqskudatarq=69