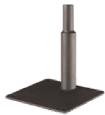

Model: 960-06 Mount Stand, 6" (127mm)

http://www.panavise.com/index.html?pageID=1&page=full&--eqskudatarq=69