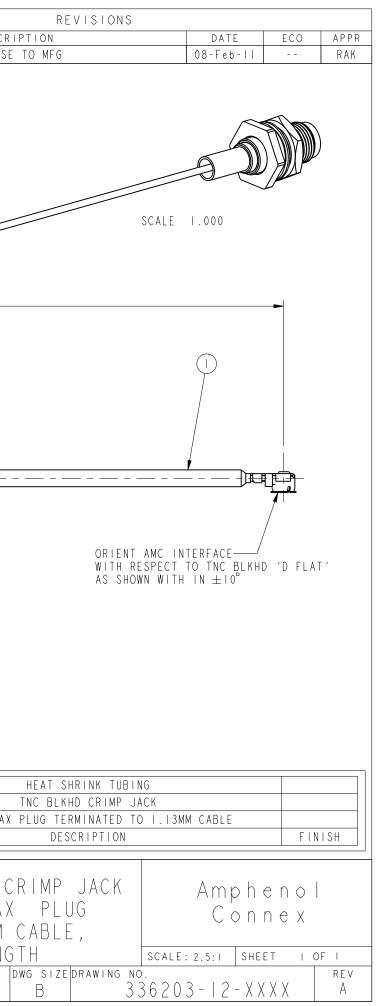

| NOTES:                                                                                                                                                                                                                                                                                                                                                                                                                                                                                                                                                                                                                                                                                                                                                                                                                                                                                                                                                                           | 336203-                                                                  | -   2 - X X X X                                                                    |                                                                                   |             |
|----------------------------------------------------------------------------------------------------------------------------------------------------------------------------------------------------------------------------------------------------------------------------------------------------------------------------------------------------------------------------------------------------------------------------------------------------------------------------------------------------------------------------------------------------------------------------------------------------------------------------------------------------------------------------------------------------------------------------------------------------------------------------------------------------------------------------------------------------------------------------------------------------------------------------------------------------------------------------------|--------------------------------------------------------------------------|------------------------------------------------------------------------------------|-----------------------------------------------------------------------------------|-------------|
|                                                                                                                                                                                                                                                                                                                                                                                                                                                                                                                                                                                                                                                                                                                                                                                                                                                                                                                                                                                  |                                                                          | WING NO.                                                                           | REV                                                                               | DESCF       |
| I. PACKAGE CABLE ASSEMBLY IN BAG. TAG IN BAG WITH "AMPHENOL CONNEX, 336203-12-XXX AND DATE CODE".                                                                                                                                                                                                                                                                                                                                                                                                                                                                                                                                                                                                                                                                                                                                                                                                                                                                                | THIRD ANGL                                                               | _e proj.  🖨                                                                        | ∃   A                                                                             | RELEAS      |
| 2. CABLE ASSEMBLY TO BE 100% TESTED FOR CONTINUITY, SHORTS AND OPEN.                                                                                                                                                                                                                                                                                                                                                                                                                                                                                                                                                                                                                                                                                                                                                                                                                                                                                                             |                                                                          | XXXX MM (                                                                          | LENGTH                                                                            | <b>Care</b> |
| Image: Convex masher Image: Convex masher   Image: Convex masher | NUMBER CABLE LEN   2-0050 50±   2-0100 100±   2-0150 150±   2-0200 200±  | NGTH TABLE<br>NGTH IN MM CAE<br>:3.81<br>±3.81<br>±3.81<br>±3.81<br>±5.08<br>±5.08 | BLE LENGTH IN INC<br>I.96±0.15<br>3.93±0.15<br>5.90±0.15<br>7.87±0.20<br>9.84±0.2 |             |
| GASKET                                                                                                                                                                                                                                                                                                                                                                                                                                                                                                                                                                                                                                                                                                                                                                                                                                                                                                                                                                           |                                                                          | E5.08<br>BE PROVIDED<br>RED LEGNTH IN MM                                           | .8 ±0.20                                                                          | <br>        |
| UNLESS OTHERWISE SPECIFIED, DIMENSIONS ARE IN INCHES AND TOLERANCES ARE:<br>2 PLACE DECIMAL 3 PLACE DECIMAL ANGLES<br>±.015 (0,381 mm) ±.005 (0,127 mm) ± 1°                                                                                                                                                                                                                                                                                                                                                                                                                                                                                                                                                                                                                                                                                                                                                                                                                     | DRAWN<br>ABHAYA KISHORE                                                  | PART NUMBER<br>DATE<br>08-F                                                        | eb-II TNC S                                                                       | STR BHD (   |
| property of Amphenol Corp. (2) must be returned upon request; and (3) are<br>confidential and not to be disclosed to any person other than those to whom they<br>are given by Amphenol Corp. The furnishing of these drawings, specifications, or<br>other data by Amphenol Corp., or to any other person to anyone for any purpose is<br>not to be regarded by implication or otherwise in any manner licensing, granting<br>TASK - 561                                                                                                                                                                                                                                                                                                                                                                                                                                                                                                                                         | ENGINEER<br>ABHAYA KISHORE<br>APPROVED<br>CAD FILE<br>Root Folder/Cable. | DATE                                                                               | E USING                                                                           | 6 I.I3MM    |