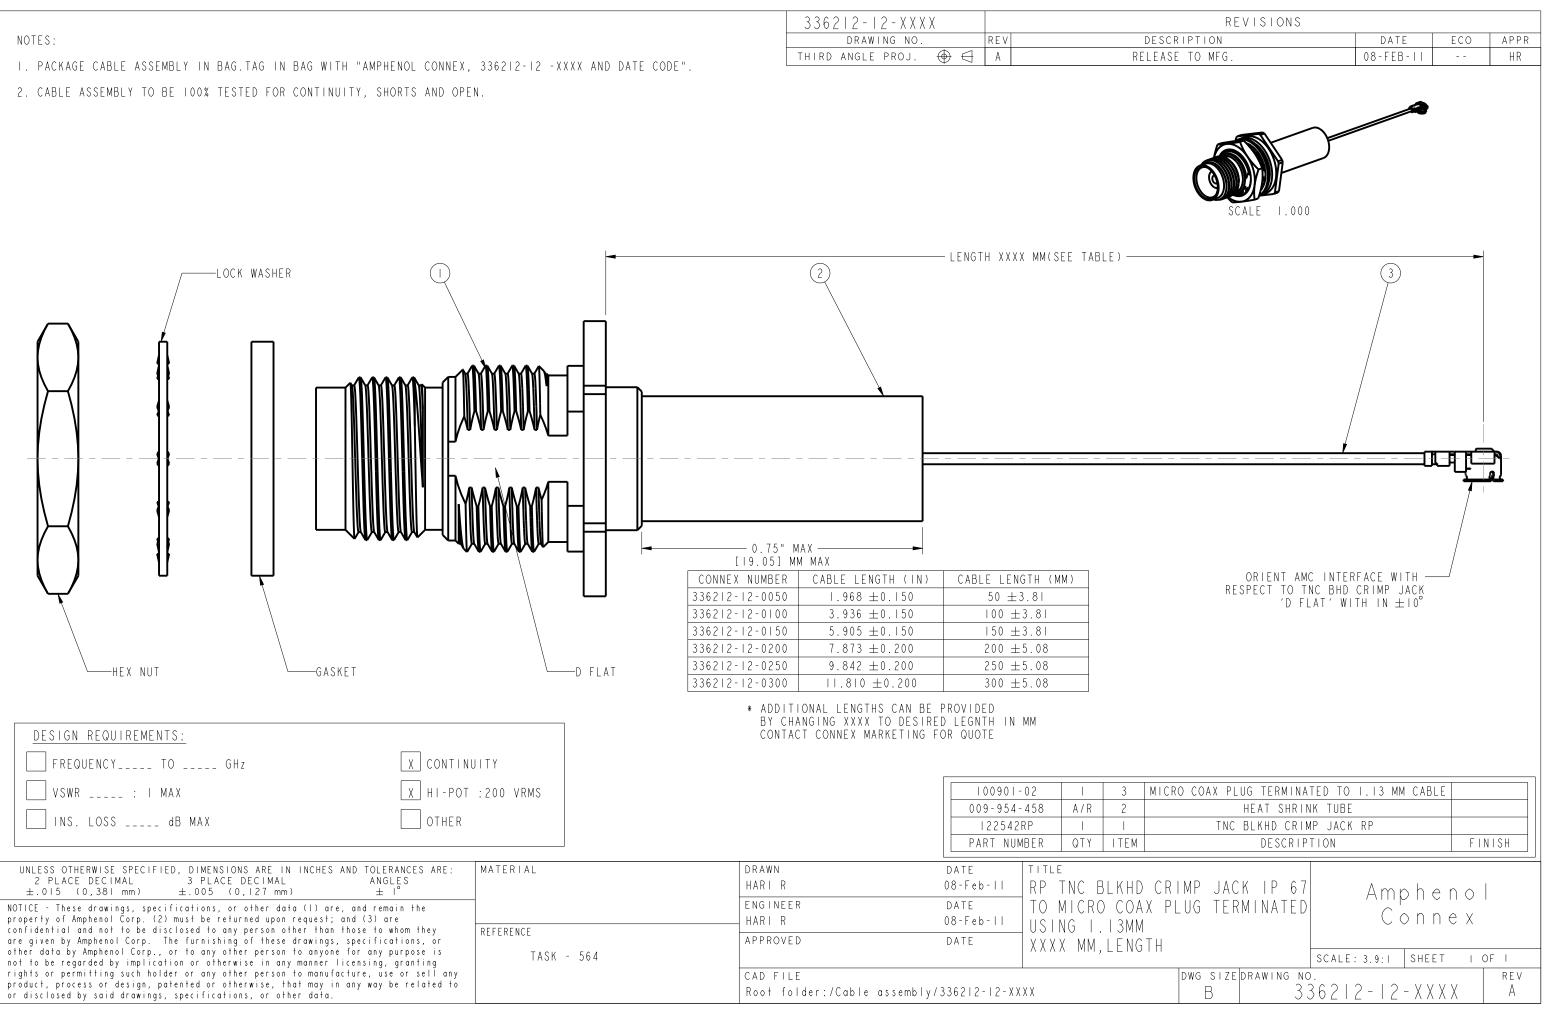

| , |                                                                                                    |                       |     |         |
|---|----------------------------------------------------------------------------------------------------|-----------------------|-----|---------|
|   |                                                                                                    | 3362 2- 2-XXXX        |     |         |
|   | NOTES:                                                                                             | DRAWING NO.           | REV | DESCRII |
|   | I. PACKAGE CABLE ASSEMBLY IN BAG.TAG IN BAG WITH "AMPHENOL CONNEX, 336212-12 -XXXX AND DATE CODE". | THIRD ANGLE PROJ. 🕀 🖯 | A   | RELEASE |
|   | I. FACKAGE CADLE ASSEMDLI IN DAG.IAG IN DAG WITH AMPHENOL CONNEX, 330212-12 -XXXX AND DATE CODE .  |                       |     |         |