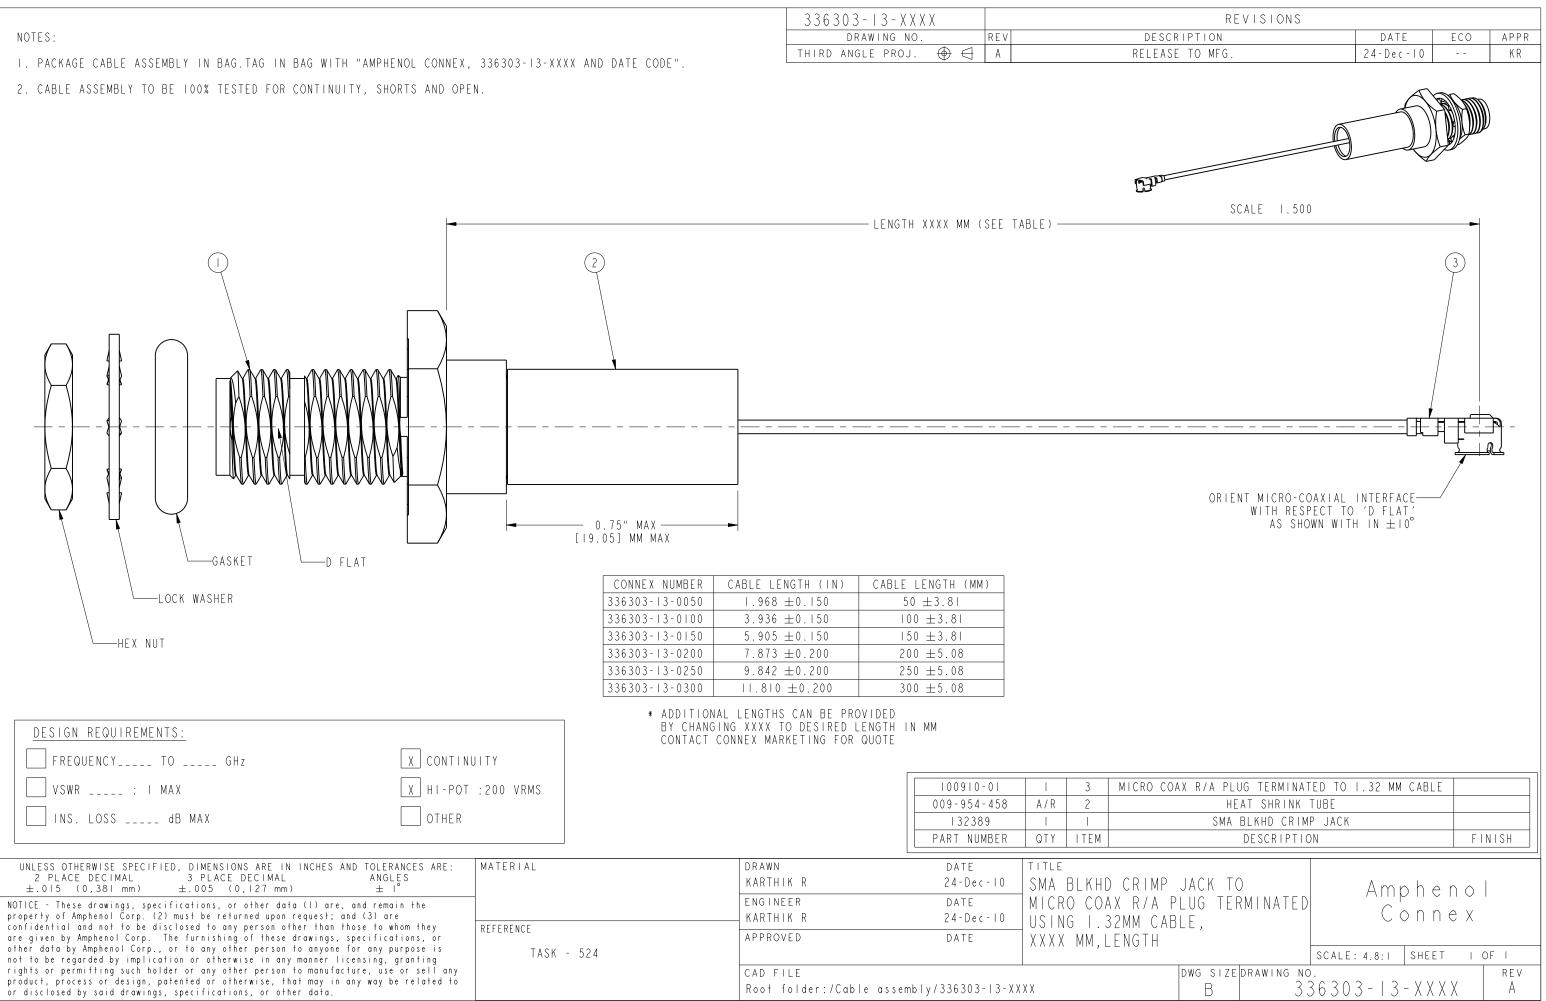

|                                                                                                   | 336303-I3-XXXX        |     |         |
|---------------------------------------------------------------------------------------------------|-----------------------|-----|---------|
| NOTES:                                                                                            | DRAWING NO.           | REV | DESCRII |
|                                                                                                   | THIRD ANGLE PROJ. 🕀 🖯 | A   | RELEASE |
| I. PACKAGE CABLE ASSEMBLY IN BAG.TAG IN BAG WITH "AMPHENOL CONNEX, 336303-I3-XXXX AND DATE CODE". |                       |     |         |