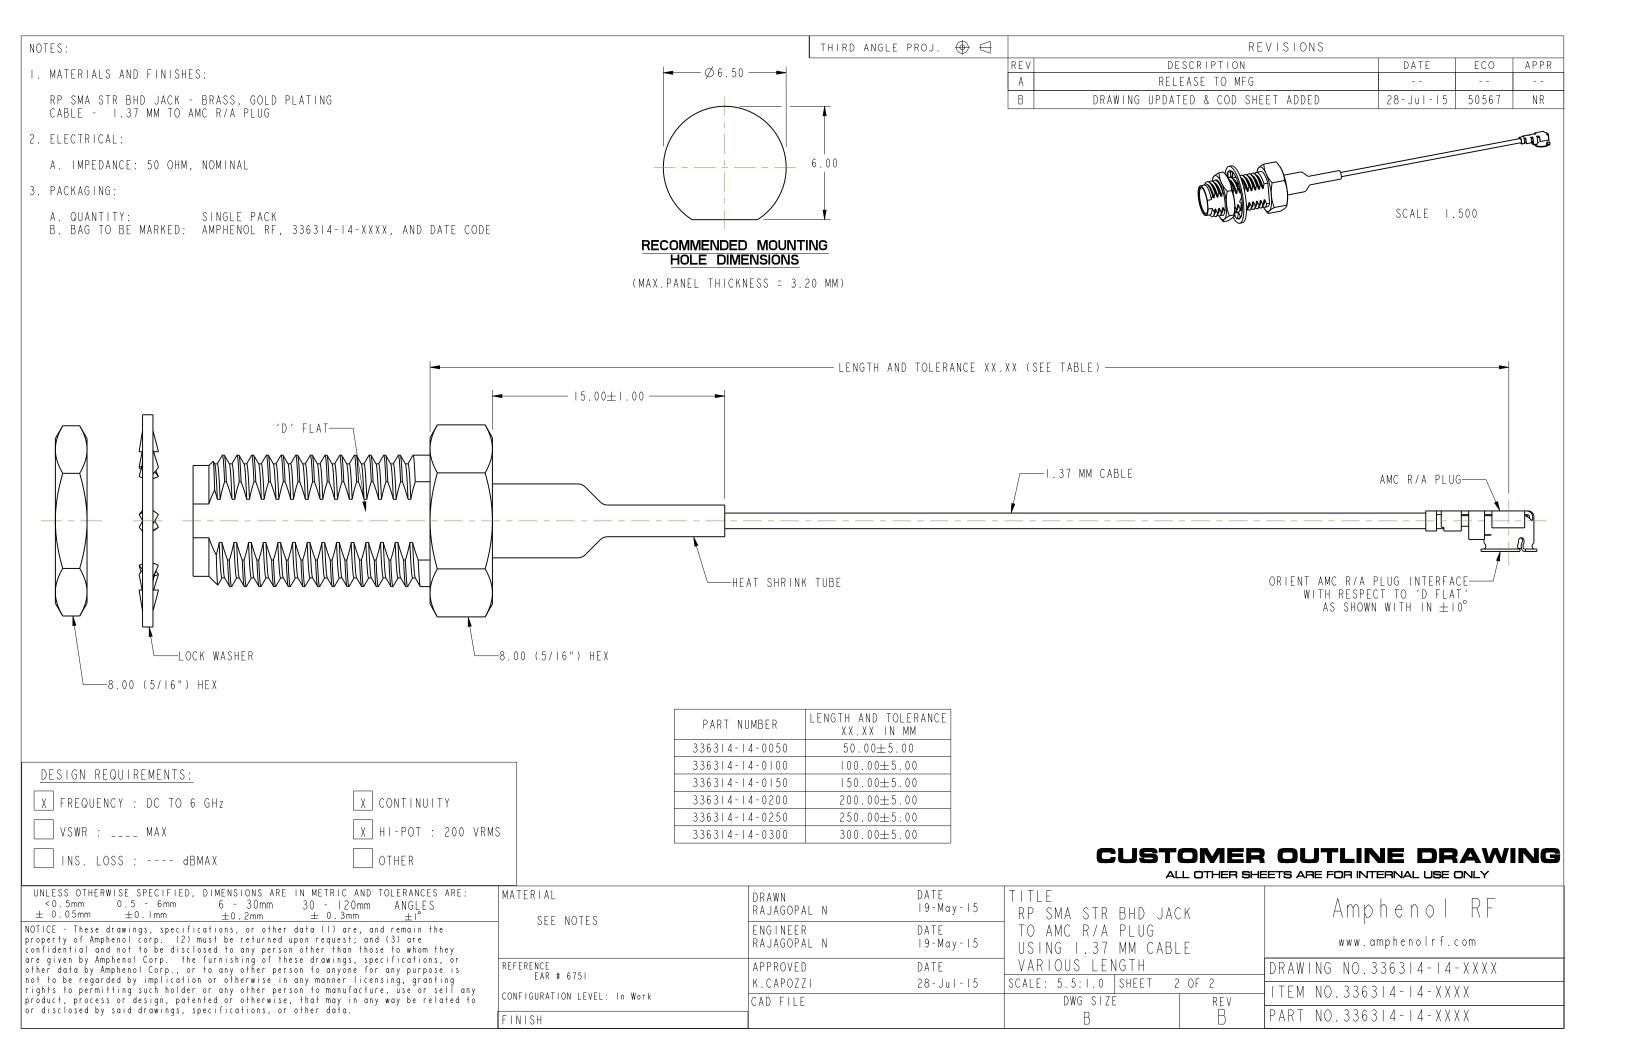

| NOTES:                                                                                                                                                                                                                                                                                                                                                                                                                                                                                                                                                                                                                                                                                                              |                                                                            | THIRD ANGLE PROJ. 🕀 🖯                                     |                                          | REVISIONS                                                                      |
|---------------------------------------------------------------------------------------------------------------------------------------------------------------------------------------------------------------------------------------------------------------------------------------------------------------------------------------------------------------------------------------------------------------------------------------------------------------------------------------------------------------------------------------------------------------------------------------------------------------------------------------------------------------------------------------------------------------------|----------------------------------------------------------------------------|-----------------------------------------------------------|------------------------------------------|--------------------------------------------------------------------------------|
| I. PACKAGE CABLE ASSEMBLIES IN A BAG. LABEL BAG WITH AMPHENOL RF, 336314-14-XXXX AND DATE CODE.                                                                                                                                                                                                                                                                                                                                                                                                                                                                                                                                                                                                                     |                                                                            |                                                           | REV DESCRIPTION                          |                                                                                |
| 2. CABLE ASSEMBLY TO BE 100% TESTED FOR HI-POT, CONTINUITY, SHORTS AND OPEN.                                                                                                                                                                                                                                                                                                                                                                                                                                                                                                                                                                                                                                        |                                                                            |                                                           | A RELEASE TO B DRAWING UPDATED & COL     |                                                                                |
| 3. APPROVED VENDOR: GOLDENLOCH                                                                                                                                                                                                                                                                                                                                                                                                                                                                                                                                                                                                                                                                                      |                                                                            |                                                           | D DIMINING STRATED & COL                 | DOMEST NOVED EO SUL 13 SUSUI III                                               |
| J. ATTROVED VENDOR. GOLDENEGET                                                                                                                                                                                                                                                                                                                                                                                                                                                                                                                                                                                                                                                                                      |                                                                            |                                                           |                                          |                                                                                |
| _                                                                                                                                                                                                                                                                                                                                                                                                                                                                                                                                                                                                                                                                                                                   | REVISIONS                                                                  |                                                           |                                          |                                                                                |
| TS .                                                                                                                                                                                                                                                                                                                                                                                                                                                                                                                                                                                                                                                                                                                | S ZONE DESCRIPTION\PER REQUEST\DATE                                        |                                                           |                                          |                                                                                |
|                                                                                                                                                                                                                                                                                                                                                                                                                                                                                                                                                                                                                                                                                                                     |                                                                            |                                                           |                                          |                                                                                |
|                                                                                                                                                                                                                                                                                                                                                                                                                                                                                                                                                                                                                                                                                                                     | <del>⊬</del> —10.2— <del>ч</del>                                           |                                                           |                                          |                                                                                |
|                                                                                                                                                                                                                                                                                                                                                                                                                                                                                                                                                                                                                                                                                                                     | 4.5                                                                        |                                                           |                                          |                                                                                |
|                                                                                                                                                                                                                                                                                                                                                                                                                                                                                                                                                                                                                                                                                                                     | 3.5                                                                        |                                                           |                                          |                                                                                |
|                                                                                                                                                                                                                                                                                                                                                                                                                                                                                                                                                                                                                                                                                                                     |                                                                            |                                                           |                                          | <del></del>                                                                    |
|                                                                                                                                                                                                                                                                                                                                                                                                                                                                                                                                                                                                                                                                                                                     |                                                                            |                                                           |                                          |                                                                                |
|                                                                                                                                                                                                                                                                                                                                                                                                                                                                                                                                                                                                                                                                                                                     | · ·                                                                        |                                                           | RECOMMENDED                              | · ·                                                                            |
| TIP.                                                                                                                                                                                                                                                                                                                                                                                                                                                                                                                                                                                                                                                                                                                |                                                                            | CABLE STRIPPING DIM'S                                     |                                          |                                                                                |
|                                                                                                                                                                                                                                                                                                                                                                                                                                                                                                                                                                                                                                                                                                                     | <u>@</u>                                                                   | ① ④ ③ (東端線線尺寸)                                            |                                          |                                                                                |
|                                                                                                                                                                                                                                                                                                                                                                                                                                                                                                                                                                                                                                                                                                                     |                                                                            |                                                           |                                          |                                                                                |
|                                                                                                                                                                                                                                                                                                                                                                                                                                                                                                                                                                                                                                                                                                                     |                                                                            | <u> </u>                                                  |                                          |                                                                                |
| SCALE 1.500                                                                                                                                                                                                                                                                                                                                                                                                                                                                                                                                                                                                                                                                                                         |                                                                            |                                                           | ,                                        |                                                                                |
|                                                                                                                                                                                                                                                                                                                                                                                                                                                                                                                                                                                                                                                                                                                     |                                                                            |                                                           |                                          |                                                                                |
|                                                                                                                                                                                                                                                                                                                                                                                                                                                                                                                                                                                                                                                                                                                     |                                                                            | —15—— <del>-</del>                                        |                                          |                                                                                |
|                                                                                                                                                                                                                                                                                                                                                                                                                                                                                                                                                                                                                                                                                                                     | <del></del>                                                                | L                                                         |                                          |                                                                                |
|                                                                                                                                                                                                                                                                                                                                                                                                                                                                                                                                                                                                                                                                                                                     |                                                                            |                                                           | 7                                        |                                                                                |
|                                                                                                                                                                                                                                                                                                                                                                                                                                                                                                                                                                                                                                                                                                                     | PART NO.                                                                   | L L1 DRAWING NO.                                          |                                          | L1 DRAWING NO.                                                                 |
|                                                                                                                                                                                                                                                                                                                                                                                                                                                                                                                                                                                                                                                                                                                     |                                                                            | 50 53.1 1.37X53.1<br>00 103.1 1.37X103.1                  | 336314-14-0200 200<br>336314-14-0250 250 | 203.1 1.37X203.1<br>253.1 1.37X253.1                                           |
|                                                                                                                                                                                                                                                                                                                                                                                                                                                                                                                                                                                                                                                                                                                     |                                                                            | 50 153.1 1.37X153.1                                       | 336314-14-0300 300                       | 303.1 1.37X303.1                                                               |
|                                                                                                                                                                                                                                                                                                                                                                                                                                                                                                                                                                                                                                                                                                                     | 333777773133                                                               |                                                           |                                          | 100011                                                                         |
|                                                                                                                                                                                                                                                                                                                                                                                                                                                                                                                                                                                                                                                                                                                     | _                                                                          | 8000                                                      | aHS COMPLIANT                            |                                                                                |
| FOR PURCHASING AND                                                                                                                                                                                                                                                                                                                                                                                                                                                                                                                                                                                                                                                                                                  | LINE OT SHEWNY   BLACK   1 MAY 15 mm                                       | NERROWS ARE IN NILLINETERS PART NO.                       | 336314-14-XXXX                           | G.L.I.                                                                         |
| INSPECTION USE ONLY                                                                                                                                                                                                                                                                                                                                                                                                                                                                                                                                                                                                                                                                                                 | TUBING  TUBING  TUBING  TUBING  TUBING  TUBING  TUBING  TUBING             | ILESS OTHERWISE SPECIFED TOLERANCES 0.5-6 = ±0.2 APPROVED | 0ATE TITL                                | e                                                                              |
| DESIGN REQUIREMENTS:                                                                                                                                                                                                                                                                                                                                                                                                                                                                                                                                                                                                                                                                                                | ТИВІМС                                                                     | 8-30 = ±0.4<br>30-120 = ±0.6                              | Q4-22 <b>-</b> *15                       | SMA RP BH CRIMP JACK -AMC R/A PLUG CABLE                                       |
| X FREQUENCY : DC TO 6 GHz X CONTINUITY                                                                                                                                                                                                                                                                                                                                                                                                                                                                                                                                                                                                                                                                              | 2 CABLE 1.37mm BLACK 1 SEE TABLE<br>1 SMA RP BH BRASS GOLD 1 1438RP-8411U2 | 120-315 - ±1 CHECKED<br>318-1900 - ±1.8                   | DATE 04-22-15 DRA                        | AND                                        |
|                                                                                                                                                                                                                                                                                                                                                                                                                                                                                                                                                                                                                                                                                                                     | CRIMP JACK -32-50                                                          | 1900-2000 - ±2.A DRAWN A                                  |                                          | WING NO. BLACK 1.37mm CABLE E NO. R:\D\G\DWG\CABLE\U.FL=RSMA\32\338314=14=XXXX |
| VSWR : MAX X HI-POT : 200 VRMS                                                                                                                                                                                                                                                                                                                                                                                                                                                                                                                                                                                                                                                                                      | O. DESCRIPTION MERIEPERE FIRESH  Q   DISORIUS NO.  S                       | ALE   2/1   ISSUE   X                                     | W-22-10 FILE                             | E INC. IC/D/G/DNG/DNBLE/D.FE-KONN/32/338314-14-XXXX                            |
| INS. LOSS : dBMAXOTHER                                                                                                                                                                                                                                                                                                                                                                                                                                                                                                                                                                                                                                                                                              |                                                                            |                                                           |                                          |                                                                                |
| UNLESS OTHERWISE SPECIFIED, DIMENSIONS ARE IN METRIC AND TOLERANCES A                                                                                                                                                                                                                                                                                                                                                                                                                                                                                                                                                                                                                                               | ARE: MATERIAL DRAWN                                                        | DATE                                                      | TITLE                                    |                                                                                |
| <0.5mm                                                                                                                                                                                                                                                                                                                                                                                                                                                                                                                                                                                                                                                                                                              | RAJAGO                                                                     | PAL N 19-May-15                                           | RP SMA STR BHD JACK                      | Amphenol RF                                                                    |
| NOTICE - These drawings, specifications, or other data (1) are, and remain the property of Amphenol corp. (2) must be returned upon request; and (3) are                                                                                                                                                                                                                                                                                                                                                                                                                                                                                                                                                            | ENGINE<br>RAJAGO                                                           |                                                           | TO AMC R/A PLUG<br>USING I.37 MM CABLE   | www.amphenolrf.com                                                             |
| are given by Amphenol Corp. the furnishing of these drawings, specifications, other data by Amphenol Corp., or to any other person to anyone for any ourpose                                                                                                                                                                                                                                                                                                                                                                                                                                                                                                                                                        | or REFERENCE APPROVI                                                       | ,                                                         | VARIOUS LENGTH                           | DRAWING NO.336314-14-XXXX                                                      |
| NOTICE - These drawings, specifications, or other data (1) are, and remain the property of Amphenol corp. (2) must be returned upon request; and (3) are confidential and not to be disclosed to any person other than those to whom the are given by Amphenol Corp. the furnishing of these drawings, specifications, other data by Amphenol Corp., or to any other person to anyone for any purpose not to be regarded by implication or otherwise in any manner licensing, grantin rights to permitting such holder or any other person to manufacture, use or sel product, process or design, patented or otherwise, that may in any way be relat or disclosed by said drawings, specifications, or other data. | EAR # 6751  If any CONFIGURATION LEVEL: In Work  CAD FILE  CAD FILE        | ZZI 28-Jul-15                                             | SCALE: 5.5:1.0 SHEET 1 OF 2              |                                                                                |
| product, process or design, patented or otherwise, that may in any way be relator disclosed by said drawings, specifications, or other data.                                                                                                                                                                                                                                                                                                                                                                                                                                                                                                                                                                        | FINISH                                                                     | .t                                                        | DWG SIZE REV<br>B B                      | PART NO.336314-14-XXXX                                                         |
|                                                                                                                                                                                                                                                                                                                                                                                                                                                                                                                                                                                                                                                                                                                     | I THE VII                                                                  |                                                           | <u>υ</u> <u>υ</u>                        |                                                                                |