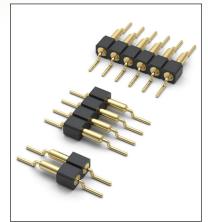

#### SERIES 339 • .100" GRID HORIZONTAL SURFACE MOUNT JUMPER • SINGLE ROW STRIPS

- Series 339 single row Horizontal surface mount jumpers on .100" grid centers
- Series 339 use MM #3900 pins. See page 214 for details
- Insulators are high temperature thermoplastic, suitable for all soldering operations
- Ideal for daisy chaining parallel boards