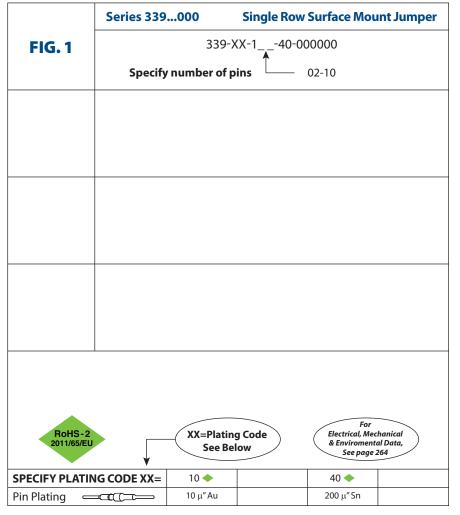

tives areas.

We are looking forward to setting up business relationship with you and hope to provide you with the best service and solution. Let us make a better world for our industry!



### Contact us

Tel: +86-755-8981 8866 Fax: +86-755-8427 6832 Email & Skype: info@chipsmall.com Web: www.chipsmall.com Address: A1208, Overseas Decoration Building, #122 Zhenhua RD., Futian, Shenzhen, China



# INTERCONNECTS

#### SERIES 339 • .100" GRID HORIZONTAL SURFACE MOUNT JUMPER • SINGLE ROW STRIPS



- Series 339 single row Horizontal surface mount jumpers on .100" grid centers
- Series 339 use MM #3900 pins. See page 214 for details
- Insulators are high temperature thermoplastic, suitable for all soldering operations
- Ideal for daisy chaining parallel boards



### **ORDERING INFORMATION**