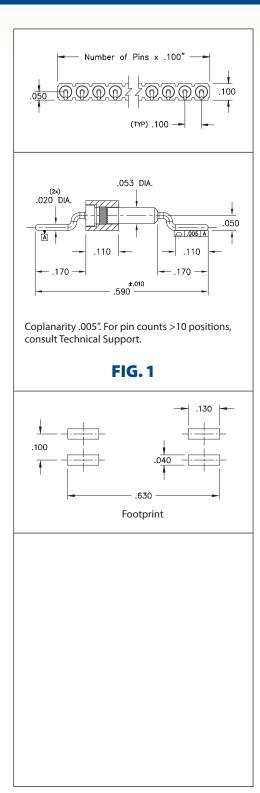

#### SERIES 339 • .100" GRID HORIZONTAL SURFACE MOUNT JUMPER • SINGLE ROW STRIPS

- Series 339 single row Horizontal surface mount jumpers on .100" grid centers
- Series 339 use MM #3900 pins. See page 214 for details
- Insulators are high temperature thermoplastic, suitable for all soldering operations
- Ideal for daisy chaining parallel boards