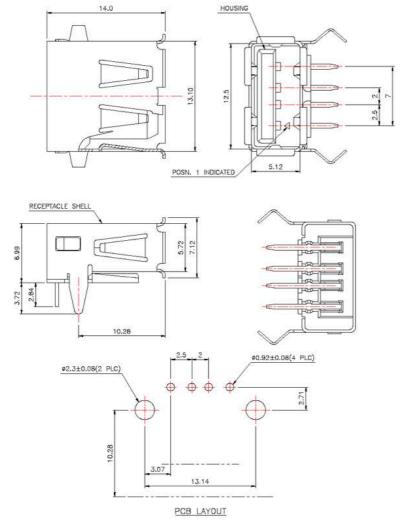

## **USB Connector A Type PCB R/A** SPECIFICATIONS

Materials

Insulator: thermoplastic, glass filled, UL 94V-0

Contacts: Phosphor bronze Plated: 10µ" gold plated SMD Plated: 120µ" tin plated Plastic: PBT
Shell: Copper alloy, tin plated Electrical

Insulation Resistance: 1000 M $\Omega$  minimum Contact Resistance: 30 m $\Omega$  Max. initial

Dielectric Withstanding Voltage: 750V AC for one minute Current: 1.5 Ampere max. per contact at 30°C T-rise

Voltage: 30V AC (rms) Temperature: -55°C ~85°C

## Order Information----

33UBA R - 04 S W 1 1

1.Series No. 33UBA

3.No. Of Contacts 04: 4 pin

5. Insulator Color W: White

7. Packaging 1: Packed in tray 2.Terminal Version

R: Right angle

4.Connector Type

S: Female

6. Shield

1: W/O back shell 0: W/ back shell

File #: LR97981