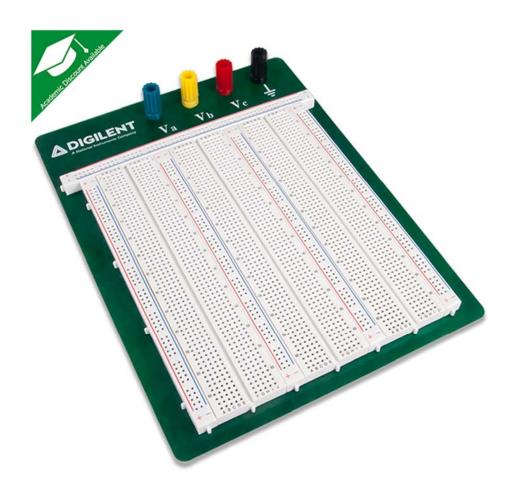

## Solderless Breadboard Kit: Large

SKU: 340-002-1

## **Features:**

- Large breadboard with rugged steel backing
- 3x 630 tie point terminal strips included
- 5x 100 tie point distribution strips included
- Four screw terminals for power supply connections included
- 4 adhesive rubber feet included