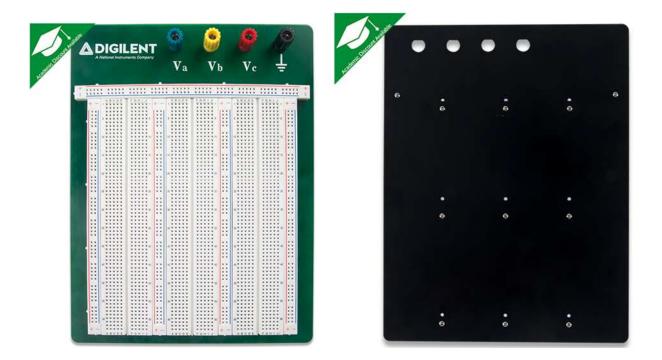

## Solderless Breadboard Kit: Large

SKU: 340-002-1

## **Features:**

- Large breadboard with rugged steel backing
- 3x 630 tie point terminal strips included
- 5x 100 tie point distribution strips included
- Four screw terminals for power supply connections included
- 4 adhesive rubber feet included