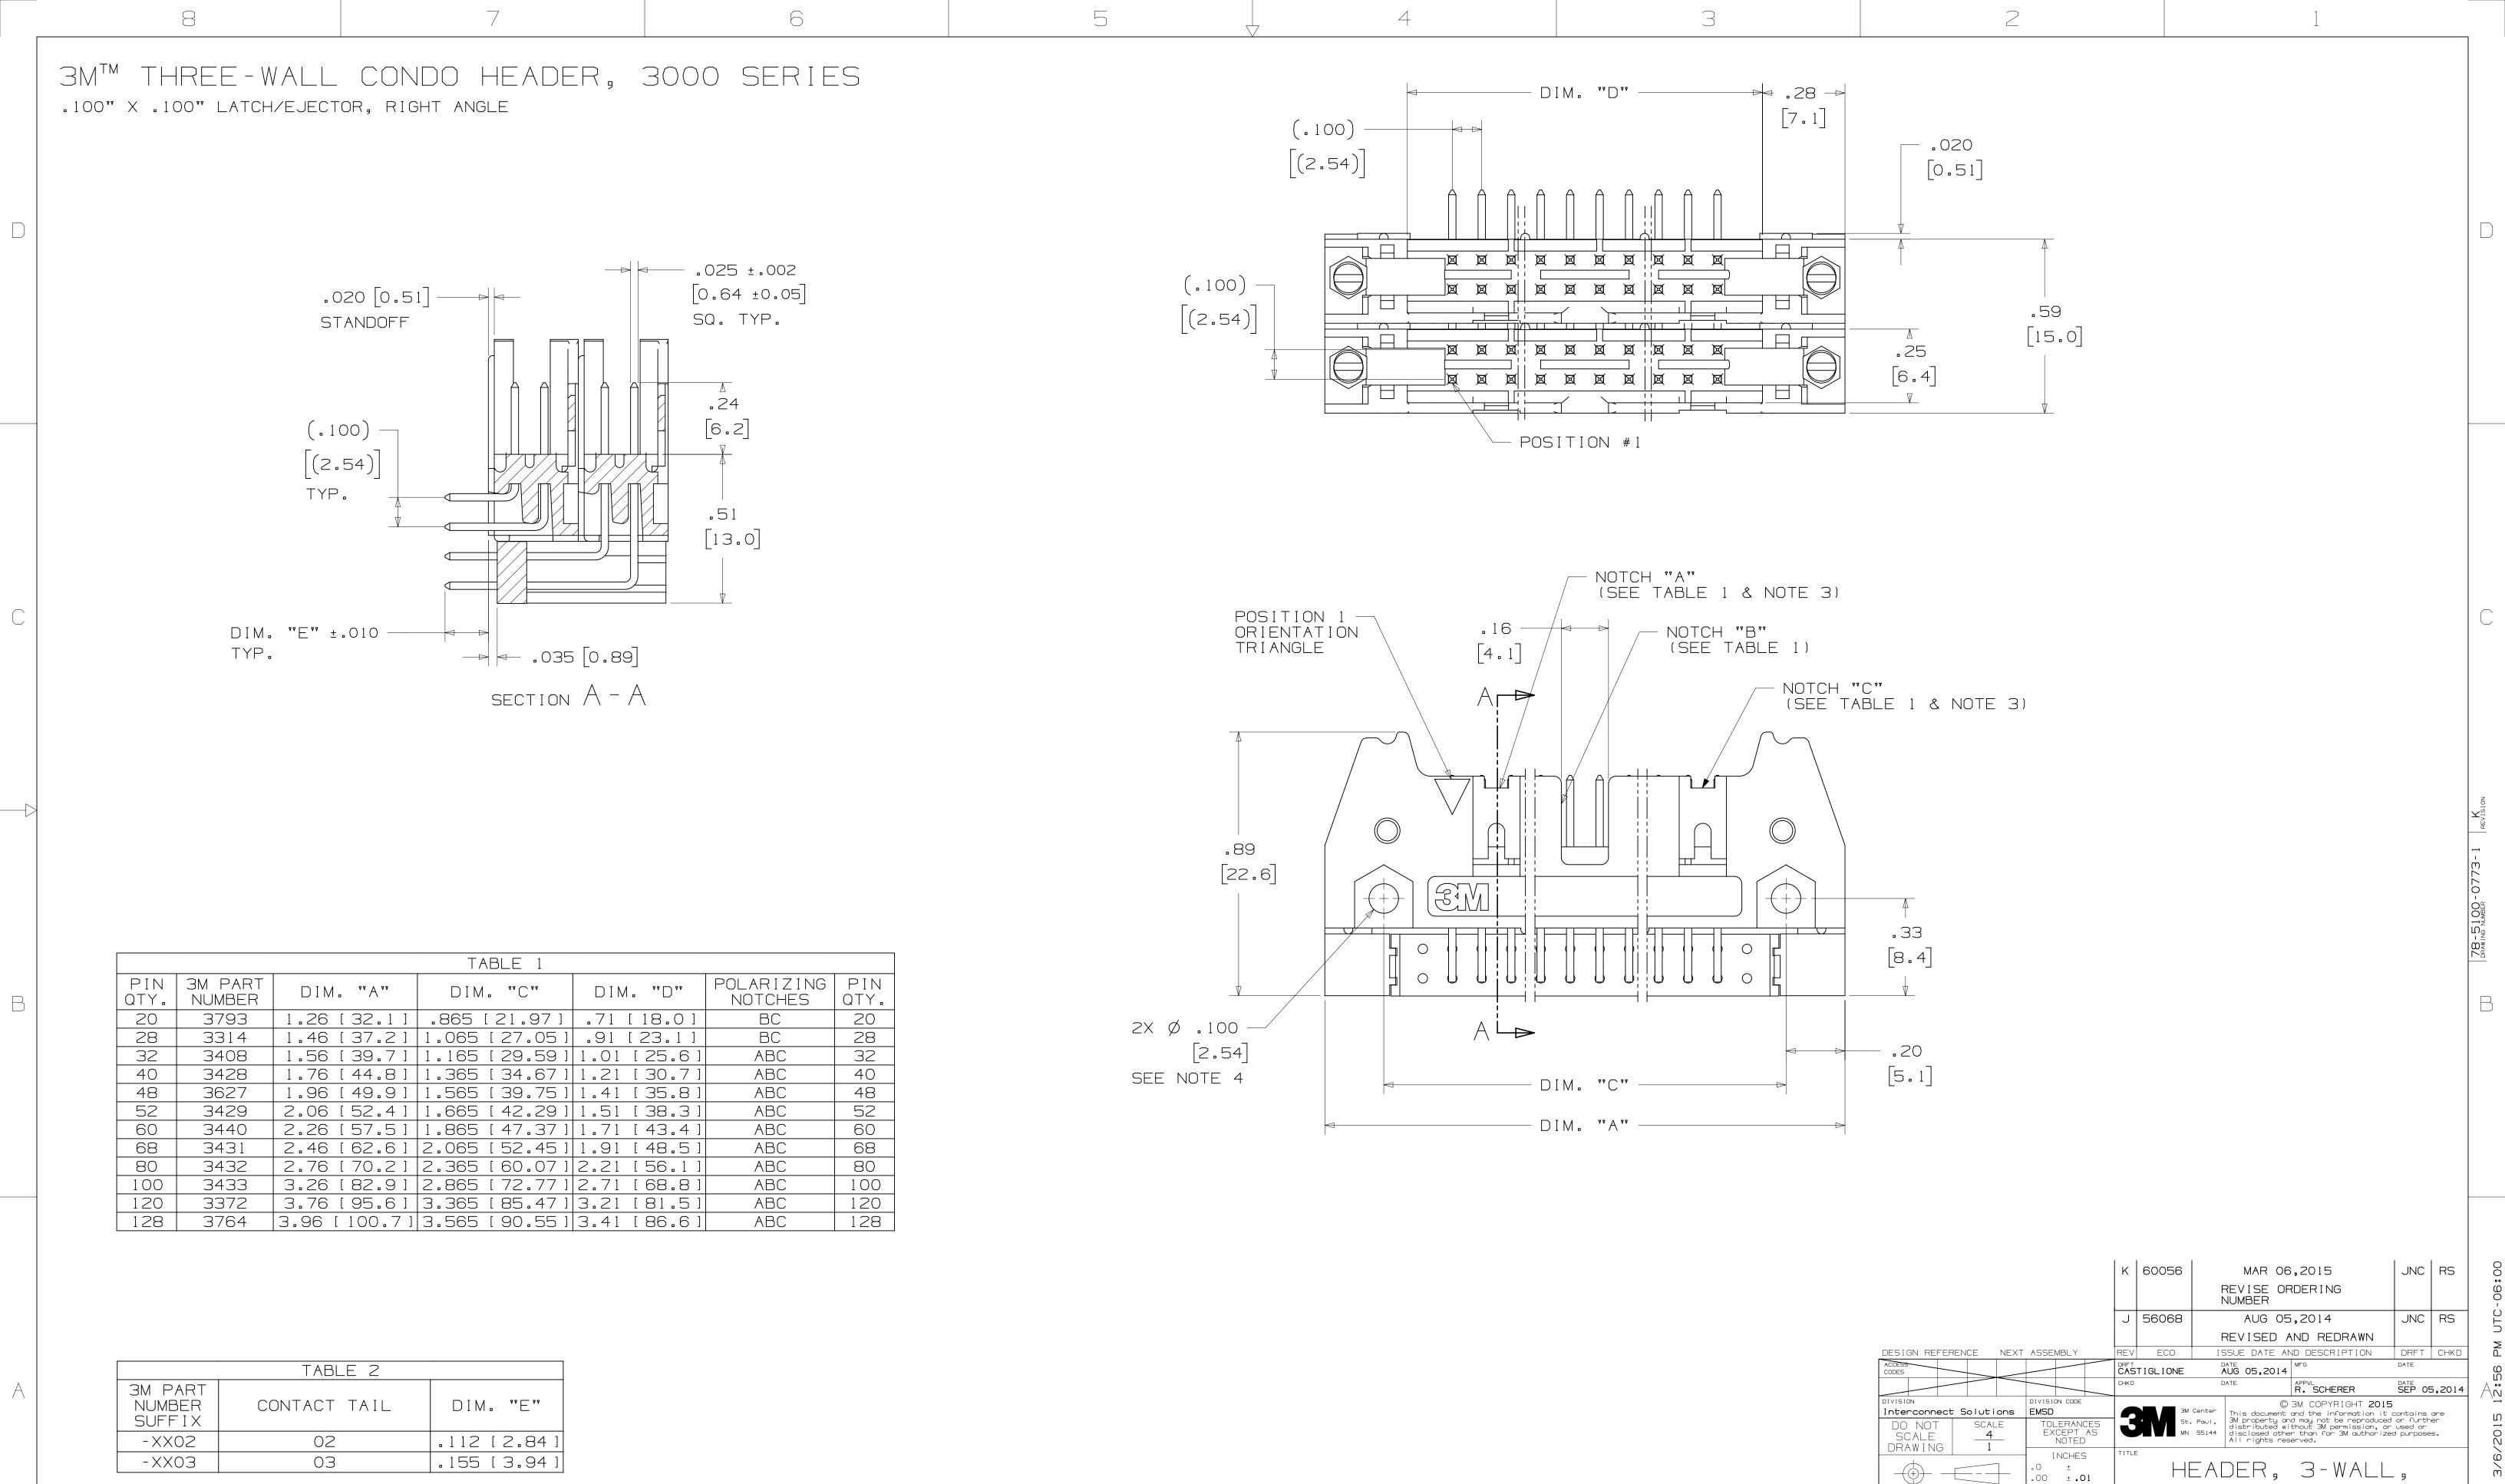

Parts, Customers Priority, Honest Operation, and Considerate Service", our business mainly focus on the distribution of electronic components. Line cards we deal with include Microchip, ALPS, ROHM, Xilinx, Pulse, ON, Everlight and Freescale. Main products comprise IC, Modules, Potentiometer, IC Socket, Relay, Connector. Our parts cover such applications as commercial, industrial, and automotives areas.

We are looking forward to setting up business relationship with you and hope to provide you with the best service and solution. Let us make a better world for our industry!



## Contact us

Tel: +86-755-8981 8866 Fax: +86-755-8427 6832

Email & Skype: info@chipsmall.com Web: www.chipsmall.com

Address: A1208, Overseas Decoration Building, #122 Zhenhua RD., Futian, Shenzhen, China











.062 [1.57] THICK PC BOARD.

.112 [2.84] TAIL LENGTH SUITABLE FOR

NOTE:

D 78-5100-0773-1

SURFACES

3000 SERIES

8

6

HIRD ANGLE PROJECTION

INTERPRET PER ASME Y14.5 - 2009

.000 ± .005

MILLIMETERS

.000 ± .13

.0000 ±

LISTS DYES NO SHT 2 OF 3