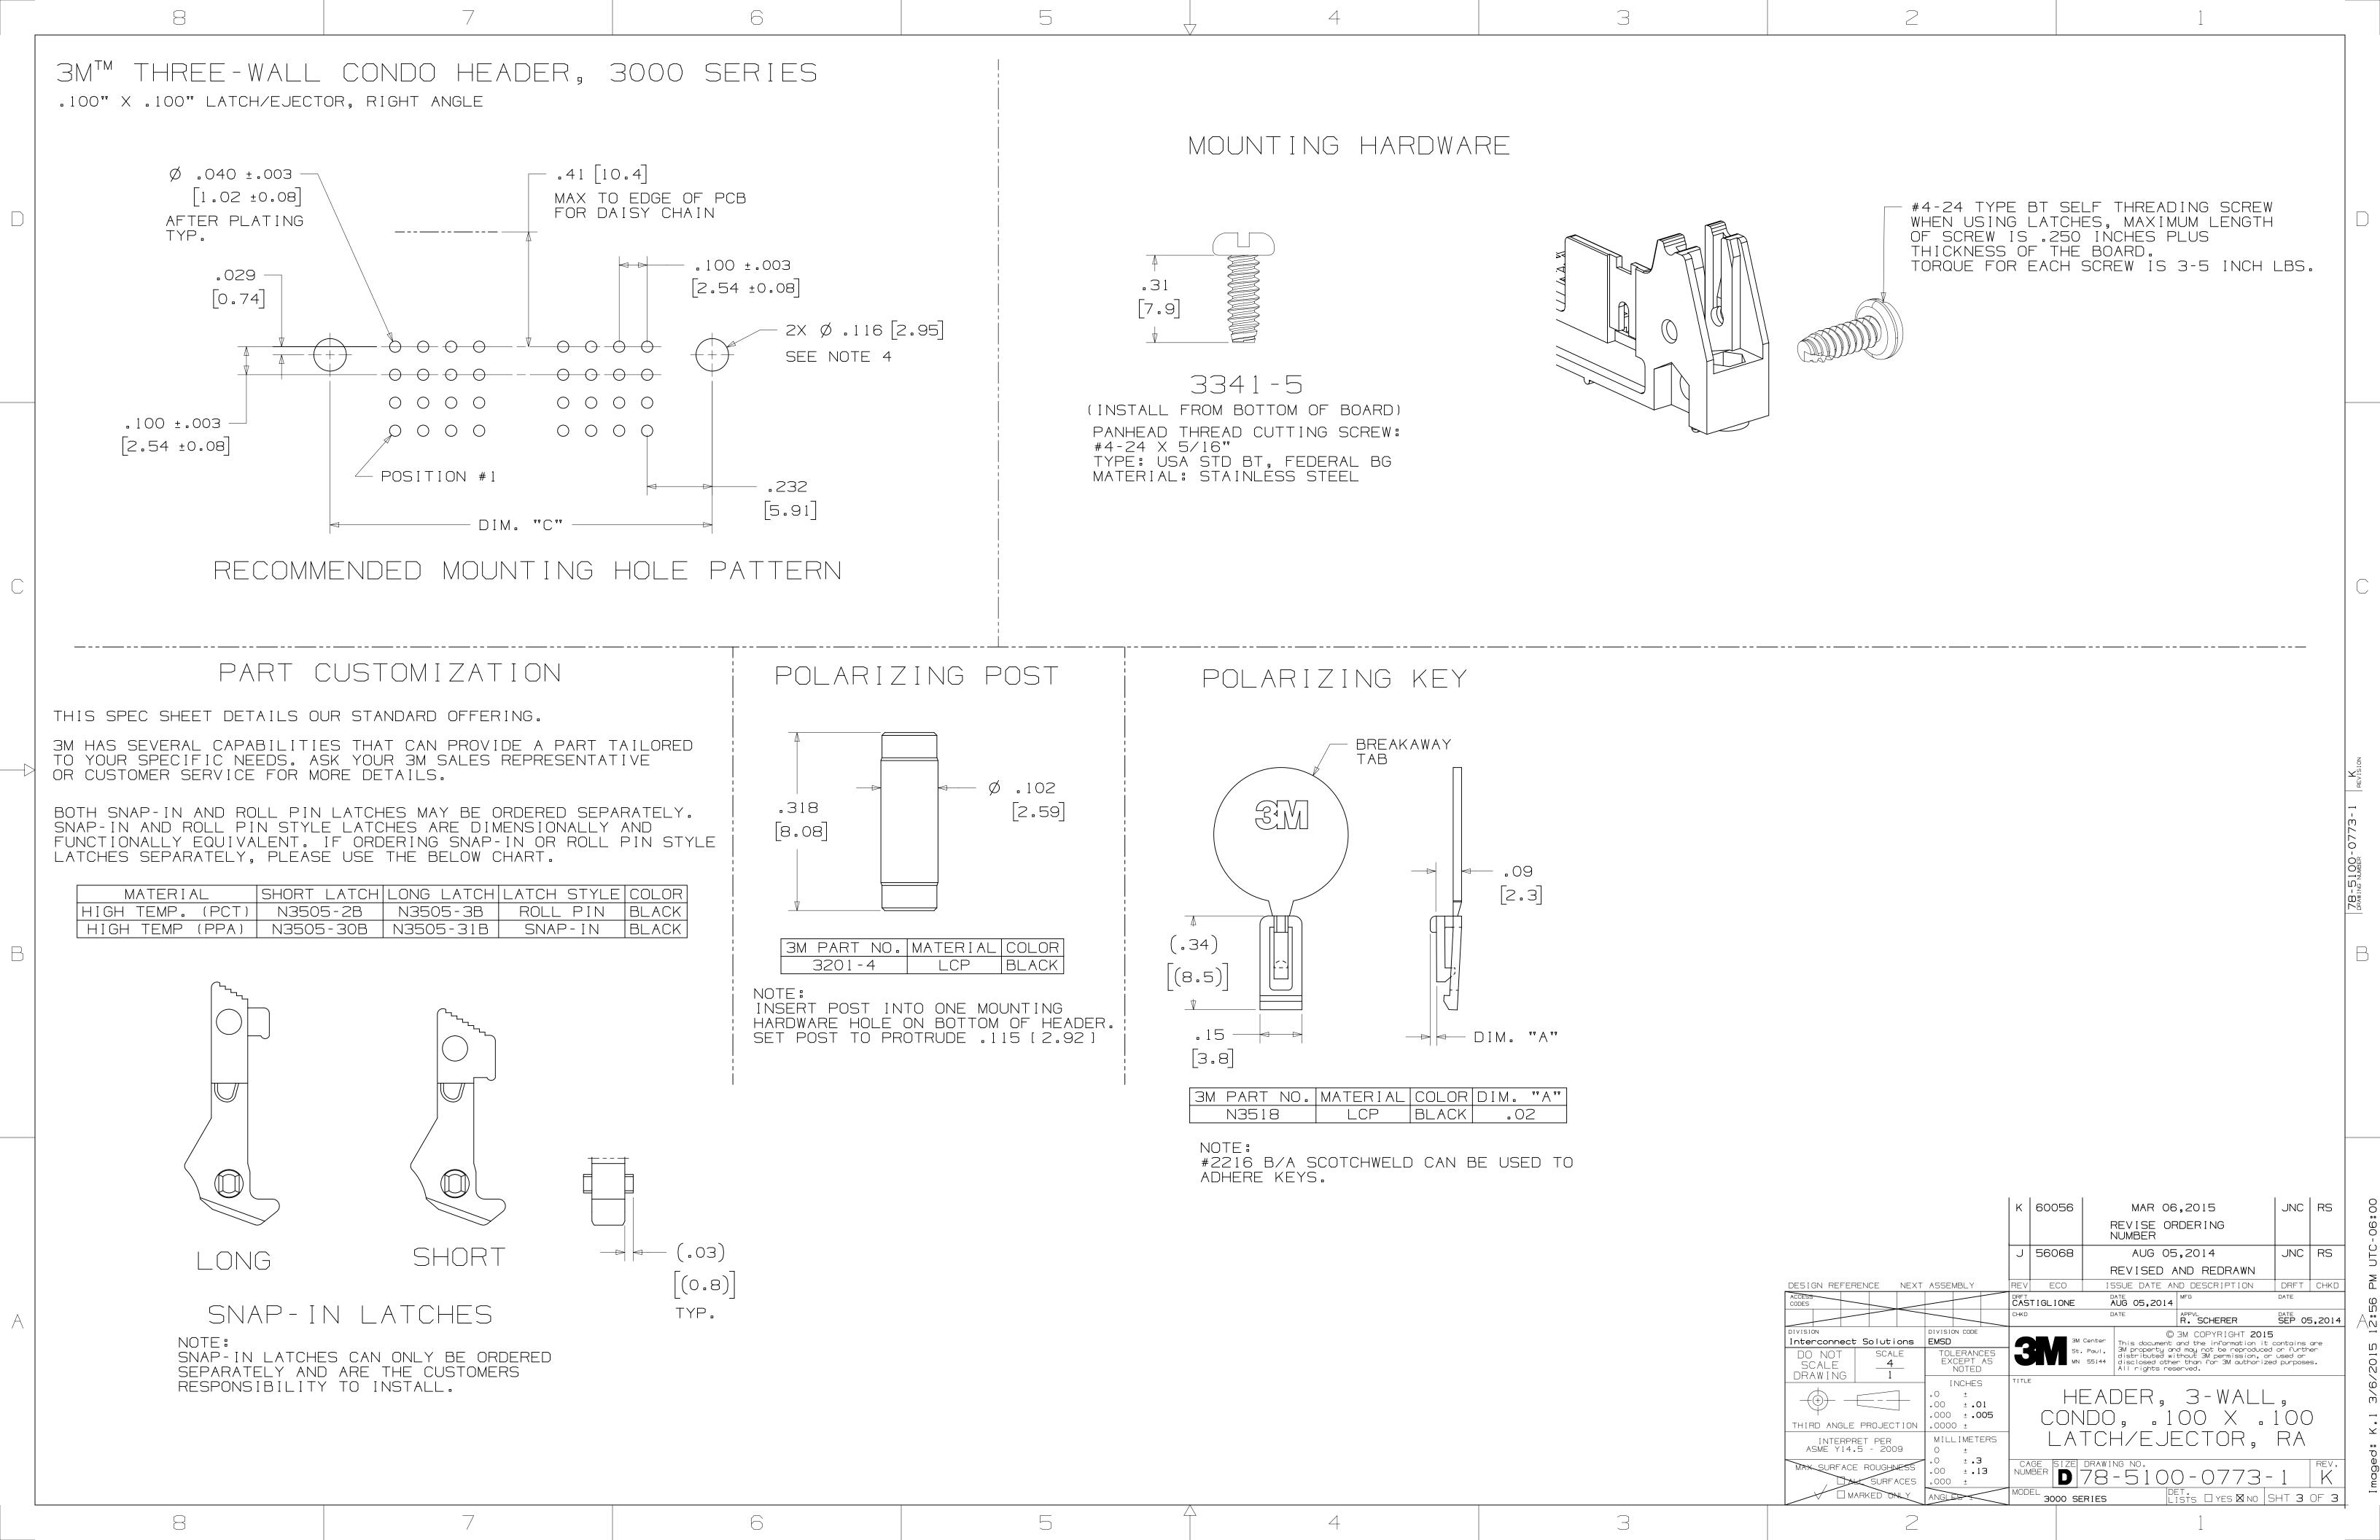

cts comprise IC, Modules, Potentiometer, IC Socket, Relay, Connector. Our parts cover such applications as commercial, industrial, and automotives areas.

We are looking forward to setting up business relationship with you and hope to provide you with the best service and solution. Let us make a better world for our industry!



## Contact us

Tel: +86-755-8981 8866 Fax: +86-755-8427 6832

Email & Skype: info@chipsmall.com Web: www.chipsmall.com

Address: A1208, Overseas Decoration Building, #122 Zhenhua RD., Futian, Shenzhen, China











.062 [1.57] THICK PC BOARD.

.112 [2.84] TAIL LENGTH SUITABLE FOR

NOTE:

D 78-5100-0773-1

SURFACES

3000 SERIES

8

6

HIRD ANGLE PROJECTION

INTERPRET PER ASME Y14.5 - 2009

.000 ± .005

MILLIMETERS

.000 ± .13

.0000 ±

LISTS DYES NO SHT 2 OF 3