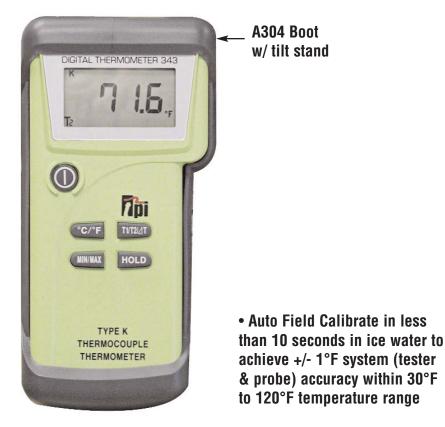

## **343C1** Dual Input K-Type Thermocouple Thermometer with two GK11M Probes

343C1 consists of the following:

### 343 Thermometer

**Measurement Range (K-Type):** -58 to 2,462 °F (-50 to 1,350 °C) **Resolution:** 0.1° / 1° **Connector Type:** Submini, Dual Input