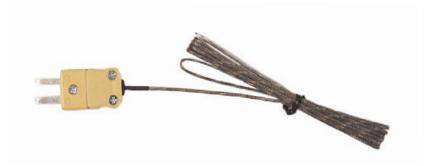

### GK11M K-Type Probe (x2)

Measurement Range: -40° to 950°F (-40° to 510°C) Diameter: 28 gauge Lead Length: 48" (1.2M) Connector Type: Submini Insulation Type: Fiberglass