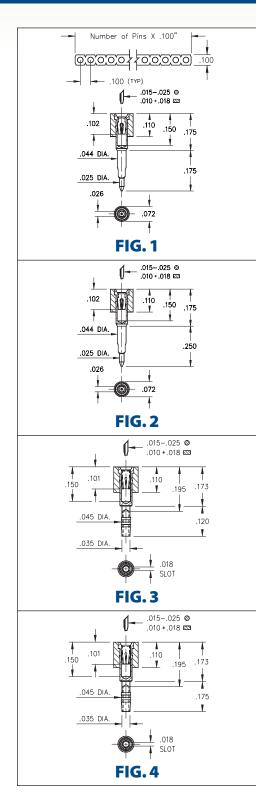

#### SERIES 304, 346 • .100" GRID SOLDERLESS PRESS-FIT • SINGLE ROW STRIPS

- Unique compliant tail pins conform to the plated through-hole without stressing the inner layers of a multilayer board
- Recommended plated through-hole for 304 series: .036"-.041" use a 1,1mm drill prior to plating. Using MM #0477 & #0478 pins. See page 162 for details
- For 346 series: .040"±.003" finished plated through-hole. Using MM #4612 & #4613 pins. See page 162 for details. Patent No. 4,799,904
- Hi-Rel, 4-finger BeCu #30 contact is rated at 3 amps. See page 253 for details
- Insulators are high temperature thermoplastic