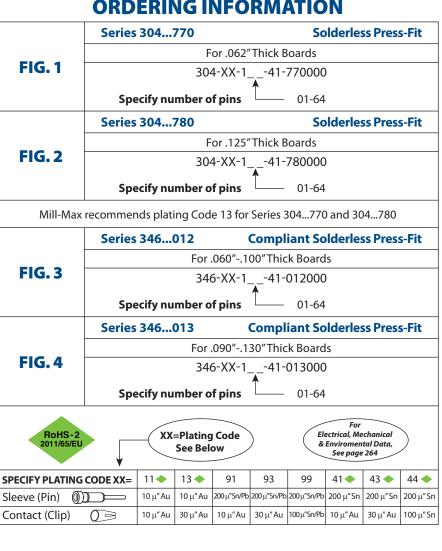

6-755-8427 6832 Email & Skype: info@chipsmall.com Web: www.chipsmall.com Address: A1208, Overseas Decoration Building, #122 Zhenhua RD., Futian, Shenzhen, China



# INTERCONNECTS

#### SERIES 304, 346 • .100" GRID SOLDERLESS PRESS-FIT • SINGLE ROW STRIPS



- Unique compliant tail pins conform to the plated through-hole without stressing the inner layers of a multilayer board
- Recommended plated through-hole for 304 series: .036"-.041" use a 1,1mm drill prior to plating. Using MM #0477 & #0478 pins. See page 162 for details
- For 346 series: .040"±.003" finished plated through-hole. Using MM #4612 & #4613 pins. See page 162 for details. Patent No. 4,799,904
- Hi-Rel, 4-finger BeCu #30 contact is rated at 3 amps. See page 253 for details
- Insulators are high temperature thermoplastic





### **ORDERING INFORMATION**