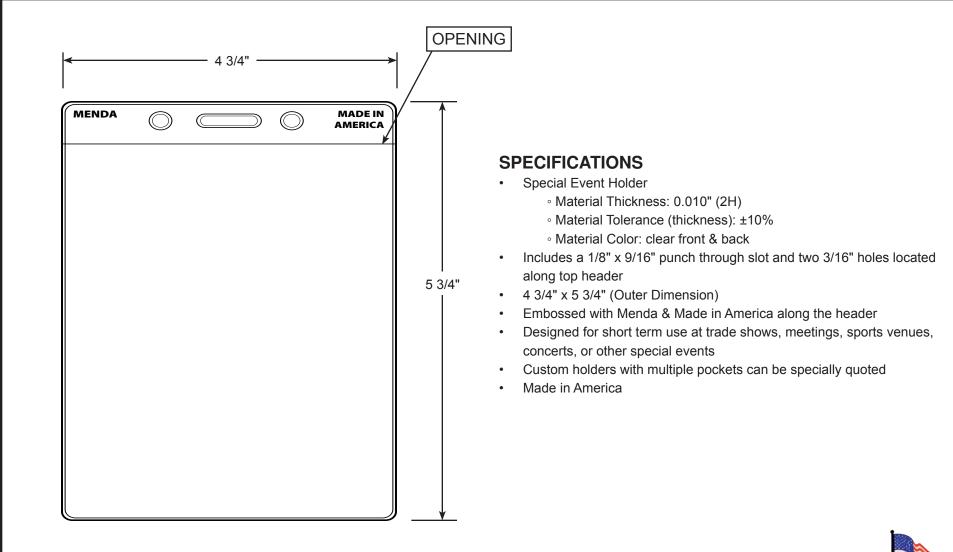

± 1/16" tolerances on dimensions unless specified

SPECIAL EVENT HOLDER, ONE POCKET, 4 1/4" x 5 1/16" INSERT SIZE

3651 WALNUT AVENUE, CHINO, CA 91710 PHONE: (909) 627-2453 FAX: (951) 755-8848

WEBSITE: Menda-ID.com