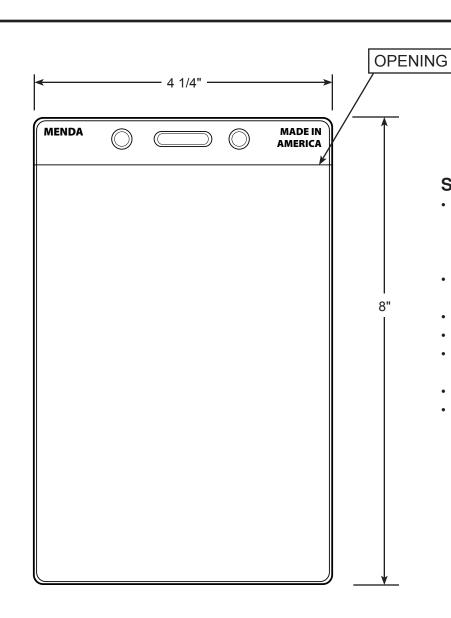

## **SPECIFICATIONS**

- Special Event Holder
  - Material Thickness: 0.010" (2H)
  - Material Tolerance (thickness): ±10%
  - Material Color: clear front & back
- Includes a 1/8" x 9/16" punch through slot and two 3/16" holes located along top header
- 4 1/4" x 8" (Outer Dimension)
- · Embossed with Menda & Made in America along the header
- Designed for short term use at trade shows, meetings, sports venues, concerts, or other special events
- Custom holders with multiple pockets can be specially quoted
- Made in America

± 1/16" tolerances on dimensions unless specified

SPECIAL EVENT HOLDER, ONE POCKET, 3 3/4" x 7 3/8" INSERT SIZE

3651 WALNUT AVENUE, CHINO, CA 91710 PHONE: (909) 627-2453 FAX: (951) 755-8848

WEBSITE: Menda-ID.com