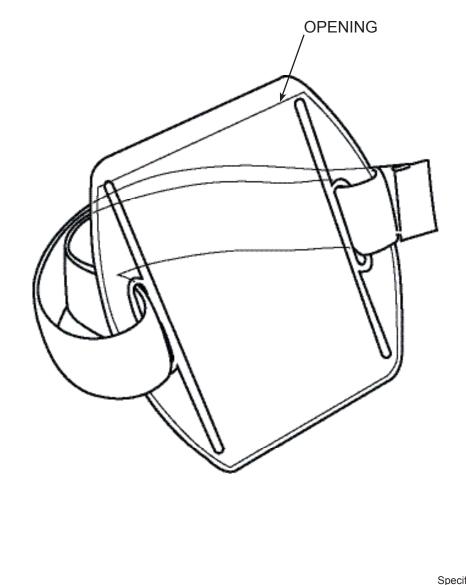

## **Features:**

• Arm Band Badge Holder

- Material Thickness (35061 & 35062):
  0.030" (2H) front & 0.020" (3S) back
- Material Thickness (35190, 35191, & 35192):

0.012" (1S) front & 0.054" (2H) back

Material Tolerance (thickness):

±10%

- Adjustable to fit all size arms
- Conveniently adjusted with one hand with no need to remove badge holder from arm
- Use when it is preferable for badge to secured around arm and not interfering with work, rather than to hang from neck or to attach to front of clothing
- 4" x 4 5/16" (Outer Dimension), 2 3/8" x 3 3/8" (Insert Size)
- Elastic band flexes with arm movement for secure fit
- Made in the United States of America