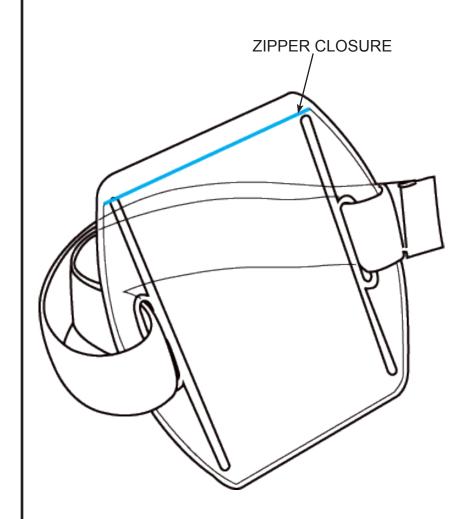

## Features:

- Arm Band Badge Holder
  - Material Thickness: 0.020" (0.5mm) (3S) front & 0.030" (0.8mm) (2H) back
  - Material Tolerance (thickness): ±10%
- Adjustable to fit all size arms
- Conveniently adjusted with one hand with no need to remove badge holder from arm
- Use when it is preferable for badge to secured around arm and not interfering with work, rather than to hang from neck or to attach to front of clothing
- 4" (102mm) x 4 5/16" (110mm) (Outer Dimension), 2 3/8" (60mm) x 3 3/8" (86mm) (Insert Size)
- Black elastic band flexes with arm movement for secure fit
- Zipper closure to keep out dirt and moisture
- Made in America

## ARM BAND BADGE HOLDER, BLACK BAND, 2 3/8" (60mm) x 3 3/8" (86mm) INSERT SIZE, W/ ZIPPER CLOSURE

3651 WALNUT AVENUE, CHINO, CA 91710 PHONE: (909) 627-2453 FAX: (951) 755-8848

WEBSITE: Menda-ID.com

**DRAWING** NUMBER 35063